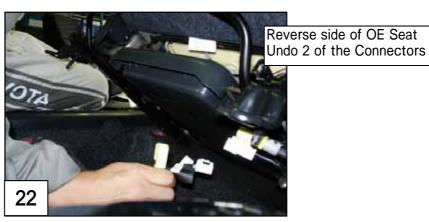

|  |  |  |  |  |  |
| 1 × 74552-D1050                       | Attention  Ne pas poarr ses pieds, ses mains ni un quelconque objet à cet endroit. Cela pourrait occasionner une blessure ou autre accident.  55 |                      |                                                                               |  |  |  |  |  |  |
| J 2 × 74551-D1010                     | 56  Cit's not allowed Mobility seat installed                                                                                                    |                      |                                                                               |  |  |  |  |  |  |

Tools











Torque Wrench is also required

## PROTECT COVER





## **CAUTION!!**











## Remove be Driver Seat



Driver Seat Side

















# Completely Recovered for Driver Seat UK Only















## Swivel Seat Installation

Passenger Seat Side

















Connect















Please make sure the Unit swivels properly after finishing installation.



## Label putting position

## France Only





Put the label on O/M of base Vehicle.

Dispositif de retenue des occupants Sieges enfants







Put the label on O/M of base Vehicle.

Dispositif de retenue des occupants SRS Airbag lateraux



Bourgetlaan 60 B-1140 Brussels

| Installation | check | ksheet |
|--------------|-------|--------|
|--------------|-------|--------|

| Yaris P9 |                                   |  |  |  |  |  |  |  |    |      |   |    |                 |
|----------|-----------------------------------|--|--|--|--|--|--|--|----|-----