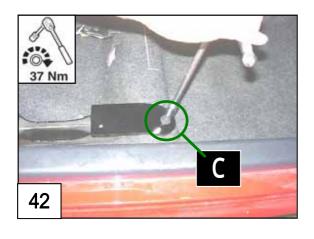

### **During installation**

| *                  | VSC ECU and sensor do not interfer with swivel seat |  |  |  |  |  |
|--------------------|-----------------------------------------------------|--|--|--|--|--|
|                    | Earth connection firmly fitted                      |  |  |  |  |  |
|                    | Foam around connectors                              |  |  |  |  |  |
|                    | B+ terminal in fuse box has proper connection       |  |  |  |  |  |
| Seat /<br>headrest | Don't squeeze wires                                 |  |  |  |  |  |
|                    | Don't damage connectors during handling             |  |  |  |  |  |
|                    | Front seat bolts on torque 37Nm                     |  |  |  |  |  |