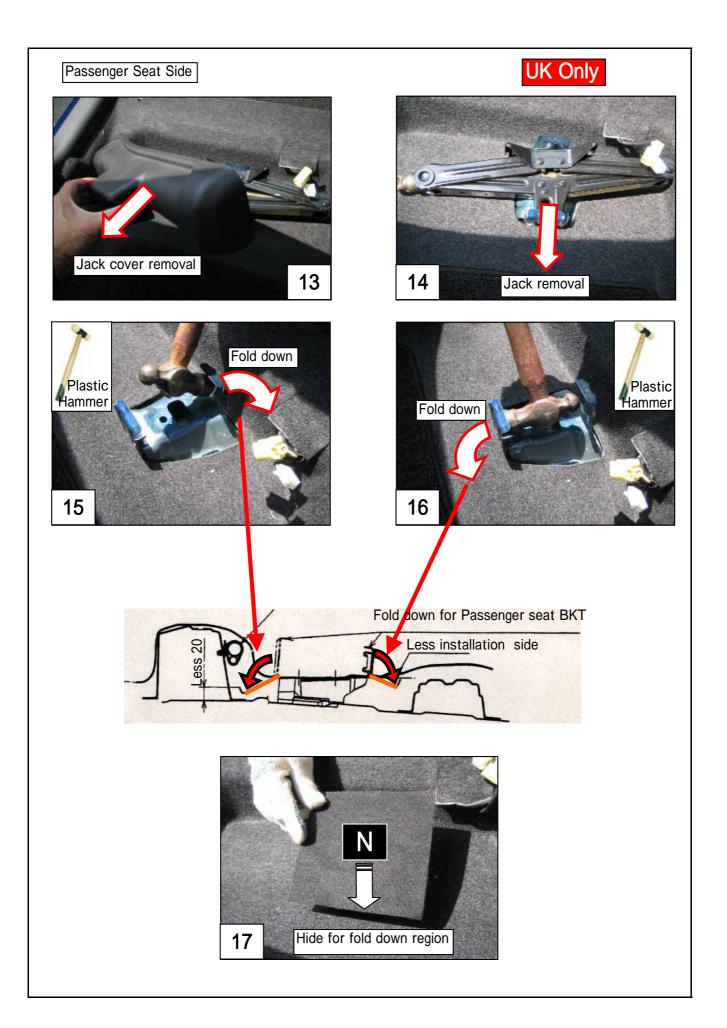

## Swivel Seat Installation

Passenger Seat Side

Connect

Please make sure the Unit swivels properly after finishing installation.