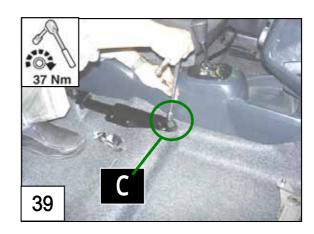

### **During installation**

| *                  | VSC ECU and sensor do not interfer with swivel seat |  |  |  |  |  |
|--------------------|-----------------------------------------------------|--|--|--|--|--|
|                    | Earth connection firmly fitted                      |  |  |  |  |  |
|                    | Foam around connectors                              |  |  |  |  |  |
|                    | B+ terminal in fuse box has proper connection       |  |  |  |  |  |
| Seat /<br>headrest | Don't squeeze wires                                 |  |  |  |  |  |
|                    | Don't damage connectors during handling             |  |  |  |  |  |
|                    | Front seat bolts on torque 37Nm                     |  |  |  |  |  |