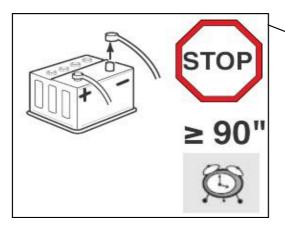

No.                                                                   |  |  |  |  |  |  |
| 1 × 74552-D1050                       | Attention  Ne pas poarr ses pieds, ses mains ni un quelconque objet à cet endroit. Cela pourrait occasionner une blessure ou autre accident.  55 |                      |                                                                               |  |  |  |  |  |  |
| J 2 × 74551-D1010                     | 56  Cit's not allowed Mobility seat installed                                                                                                    |                      |                                                                               |  |  |  |  |  |  |

Tools











Torque Wrench is also required

## PROTECT COVER





## **CAUTION!!**











## Remove be Driver Seat



Driver Seat Side

















# Completely Recovered for Driver Seat UK Only















## Swivel Seat Installation

Passenger Seat Side

















Connect















Please make sure the Unit swivels properly after finishing installation.



## Label putting position

## France Only





Put the label on O/M of base Vehicle.

Dispositif de retenue des occupants Sieges enfants







Put the label on O/M of base Vehicle.

Dispositif de retenue des occupants SRS Airbag lateraux



Bourgetlaan 60 B-1140 Brussels

| Installation | check | ksheet |
|--------------|-------|--------|
|--------------|-------|--------|

| Yaris P9 |                                   |  |  |  |  |  |  |  |    |      |   |    |                 |
|----------|---