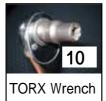

|                      | Picture No.                                                                   |  |  |  |  |  |  |
| 1 × 74552-D1050                       | Attention  Ne pas poarr ses pieds, ses mains ni un quelconque objet à cet endroit. Cela pourrait occasionner une blessure ou autre accident.  55 |                      |                                                                               |  |  |  |  |  |  |
| J 2 × 74551-D1010                     | 56  Cit's not allowed Mobility seat installed                                                                                                    |                      |                                                                               |  |  |  |  |  |  |

Tools











Torque Wrench is also required

## PROTECT COVER





## **CAUTION!!**











## Remove be Driver Seat



Driver Seat Side

















# Completely Recovered for Driver Seat UK Only















## Swivel Seat Installation

Passenger Seat Side

















Connect















Please make sure the Unit swivels properly after finishing installation.



## Label putting position

## France Only





Put the label on O/M of base Vehicle.

Dispositif de retenue des occupants Sieges enfants







Put the label on O/M of base Vehicle.

Dispositif de retenue des occupants SRS Airbag lateraux



Bourgetlaan 60 B-1140 Brussels

| Installation | check | ksheet |
|--------------|-------|--------|
|--------------|-------|--------|

| Yaris P9 |