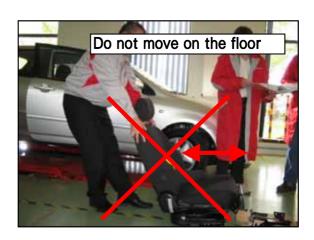

## CAUTION!! ----

Note: No side air bag systems Mobility seat

All pictures mentioned on this I/M are for LHD vehicle.

## Check all parts before installation.

| Parts List for Yaris (LHD) France Only |                                                                                                                                              |                                                                          |  |  |  |  |  |  |
|----------------------------------------|----------------------------------------------------------------------------------------------------------------------------------------------|--------------------------------------------------------------------------|--|--|--|--|--|--|
| Part Number                            | Parts                                                                                                                                        | Yarıs (LHD) France Only  Part Number Parts                               |  |  |  |  |  |  |
| A 1 ×                                  | Faits                                                                                                                                        | 2 ×                                                                      |  |  |  |  |  |  |
| 5DR: C7002-1410<br>3DR: C7002-1400     | 44                                                                                                                                           | 74596-D1020 Siège tournant installé. Pas d'Airbeg latéral coté passager. |  |  |  |  |  |  |
| B 1 ×                                  |                                                                                                                                              | 1 ×                                                                      |  |  |  |  |  |  |
| 82711-1E360                            | installed                                                                                                                                    | C8235-D1050 44                                                           |  |  |  |  |  |  |
| <b>C</b> 9 ×                           | \$14 × L27.5                                                                                                                                 | 1 ×                                                                      |  |  |  |  |  |  |
| 90119-10578                            |                                                                                                                                              | 01999-D1084                                                              |  |  |  |  |  |  |
|                                        | 39   40   42   43                                                                                                                            | 1 × English                                                              |  |  |  |  |  |  |
|                                        | 47 48 49                                                                                                                                     | 01999-D1085                                                              |  |  |  |  |  |  |
| D 1 ×                                  |                                                                                                                                              | [Distance No. ]                                                          |  |  |  |  |  |  |
| 90119-10579                            | S14 × L55 46                                                                                                                                 | Picture No.                                                              |  |  |  |  |  |  |
| 1 ×                                    | 38                                                                                                                                           |                                                                          |  |  |  |  |  |  |
| C7120-D1680                            | 38                                                                                                                                           |                                                                          |  |  |  |  |  |  |
| <b>7</b> 1 ×                           | Section 1                                                                                                                                    |                                                                          |  |  |  |  |  |  |
| C7120-D1660                            | 41                                                                                                                                           |                                                                          |  |  |  |  |  |  |
| <b>G</b> 1 ×                           |                                                                                                                                              |                                                                          |  |  |  |  |  |  |
| C8218-D1040                            | 51                                                                                                                                           |                                                                          |  |  |  |  |  |  |
| 1 ×                                    |                                                                                                                                              |                                                                          |  |  |  |  |  |  |
| 74553-D1050                            | 54                                                                                                                                           |                                                                          |  |  |  |  |  |  |
| 1 ×                                    | Attention  Ne pas poser ses pieds, ses mains ni un quelconque objet à cet endroit. Cela pourrait occasionner une blessure ou autre accident. |                                                                          |  |  |  |  |  |  |
| 74552-D1060                            | 55                                                                                                                                           |                                                                          |  |  |  |  |  |  |
| J 2 ×                                  |                                                                                                                                              |                                                                          |  |  |  |  |  |  |
| 74551-D1020                            | 59 CRS defends                                                                                                                               |                                                                          |  |  |  |  |  |  |