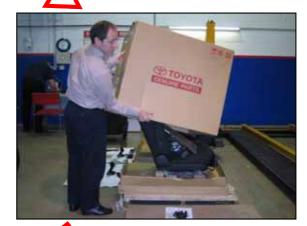

## **Yaris**

Swivel seat
Installation Instructions



Model Year: 2006

Body type Yaris

Part Number: LHD 5DR 08926-52870

3DR 08926-52868 RHD5DR 08926-52869

00020 02000

3DR 08926-52867

Weight: 44 kg

Installation Time: 60 minutes

Manual reference number AIM 000720-0

## Take off the Box







## CAUTION!! ----





Note: No side air bag systems Mobility seat

All pictures mentioned on this I/M are for LHD vehicle.

## Check all parts before installation.

| Parts List for Yaris (LHD) France Only |                                                                                                                                              |                                                                          |  |  |  |  |  |  |
|----------------------------------------|----------------------------------------------------------------------------------------------------------------------------------------------|--------------------------------------------------------------------------|--|--|--|--|--|--|
| Part Number                            | Parts