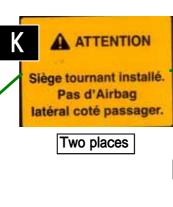

## Check all parts before installation.

| Parts List for Yaris (LHD) France Only |                                                                                                                                              |                                                                          |  |  |  |  |  |  |
|----------------------------------------|----------------------------------------------------------------------------------------------------------------------------------------------|--------------------------------------------------------------------------|--|--|--|--|--|--|
| Part Number                            | Parts                                                                                                                                        | Yarıs (LHD) France Only  Part Number Parts                               |  |  |  |  |  |  |
| A 1 ×                                  | Faits                                                                                                                                        | 2 ×                                                                      |  |  |  |  |  |  |
| 5DR: C7002-1410<br>3DR: C7002-1400     | 44                                                                                                                                           | 74596-D1020 Siège tournant installé. Pas d'Airbeg latéral coté passager. |  |  |  |  |  |  |
| B 1 ×                                  |                                                                                                                                              | 1 ×                                                                      |  |  |  |  |  |  |
| 82711-1E360                            | installed                                                                                                                                    | C8235-D1050 44                                                           |  |  |  |  |  |  |
| <b>C</b> 9 ×                           | \$14 × L27.5                                                                                                                                 | 1 ×                                                                      |  |  |  |  |  |  |
| 90119-10578                            |                                                                                                                                              | 01999-D1084                                                              |  |  |  |  |  |  |
|                                        | 39   40   42   43                                                                                                                            | 1 × English                                                              |  |  |  |  |  |  |
|                                        | 47 48 49                                                                                                                                     | 01999-D1085                                                              |  |  |  |  |  |  |
| D 1 ×                                  |                                                                                                                                              | [Distance No. ]                                                          |  |  |  |  |  |  |
| 90119-10579                            | S14 × L55 46                                                                                                                                 | Picture No.                                                              |  |  |  |  |  |  |
| 1 ×                                    | 38                                                                                                                                           |                                                                          |  |  |  |  |  |  |
| C7120-D1680                            | 38                                                                                                                                           |                                                                          |  |  |  |  |  |  |
| <b>7</b> 1 ×                           | Section 1                                                                                                                                    |                                                                          |  |  |  |  |  |  |
| C7120-D1660                            | 41                                                                                                                                           |                                                                          |  |  |  |  |  |  |
| <b>G</b> 1 ×                           |                                                                                                                                              |                                                                          |  |  |  |  |  |  |
| C8218-D1040                            | 51                                                                                                                                           |                                                                          |  |  |  |  |  |  |
| 1 ×                                    |                                                                                                                                              |                                                                          |  |  |  |  |  |  |
| 74553-D1050                            | 54                                                                                                                                           |                                                                          |  |  |  |  |  |  |
| 1 ×                                    | Attention  Ne pas poser ses pieds, ses mains ni un quelconque objet à cet endroit. Cela pourrait occasionner une blessure ou autre accident. |                                                                          |  |  |  |  |  |  |
| 74552-D1060                            | 55                                                                                                                                           |                                                                          |  |  |  |  |  |  |
| J 2 ×                                  |                                                                                                                                              |                                                                          |  |  |  |  |  |  |
| 74551-D1020                            | 59 CRS defends                                                                                                                               |                                                                          |  |  |  |  |  |  |

## France Only

Put the label on O/M of base Vehicle.

Dispositif de retenue des occupants Sieges enfants

Put the label on O/M of base Vehicle.

Dispositif de retenue des occupants SRS Airbag lateraux

Bourgetlaan 60 B-1140 Brussels