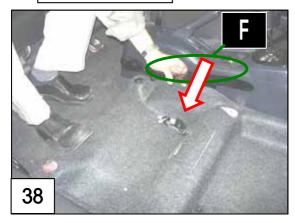

uelconque objet à cet endroit. Cela pourrait occasionner une blessure ou autre accident.  55 |                      |                                                                               |  |  |  |  |  |  |
| J 2 × 74551-D1010                     | 56  Cit's not allowed Mobility seat installed                                                                                                    |                      |                                                                               |  |  |  |  |  |  |

Tools











Torque Wrench is also required

## PROTECT COVER





## **CAUTION!!**











## Remove be Driver Seat



Driver Seat Side

















# Completely Recovered for Driver Seat UK Only















## Swivel Seat Installation

Passenger Seat Side

















Connect















Please make sure the Unit swivels properly after finishing installation.



## Label putting position

## France Only





Put the label on O/M of base Vehicle.

Dispositif de retenue des occupants Sieges enfants







Put the label on O/M of base Vehicle.

Dispositif de retenue des occupants SRS Airbag lateraux



Bourgetlaan 60 B-1140 Brussels

| Installation | check | ksheet |
|--------------|-------|--------|
|--------------|-------|--------|

| Yaris P9 |                                   |  |  |  |  |  |  |  |    |      |   |    |                 |
|----------|-----------------------------------|--|--|--|--|--|--|--|----|------|---|----|-----------------|
|          | Mobility project : swivel seats   |  |  |  |  |  |  |  |    |      |   |    |