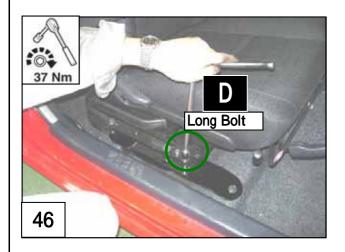

## Swivel Seat Installation

Passenger Seat Side

Connect

Please make sure the Unit swivels properly after finishing installation.