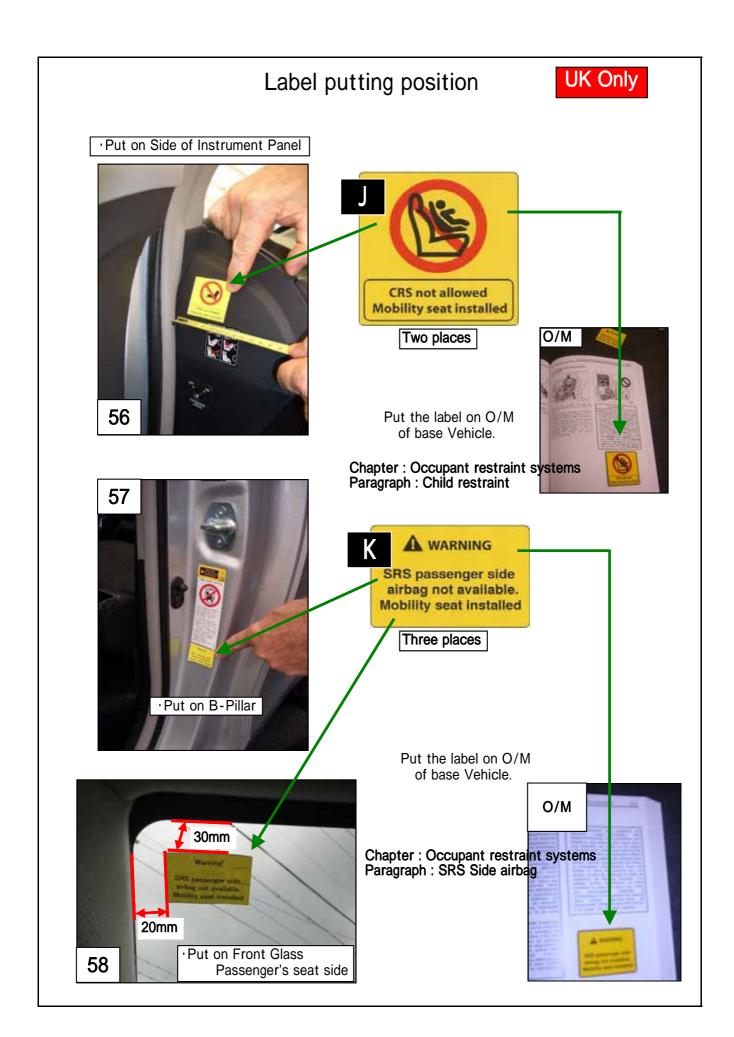

## Label putting position

## France Only

Put the label on O/M of base Vehicle.

Dispositif de retenue des occupants Sieges enfants

Put the label on O/M of base Vehicle.

Dispositif de retenue des occupants SRS Airbag lateraux

Bourgetlaan 60 B-1140 Brussels