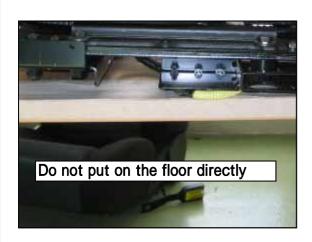

## **Yaris**

Swivel seat
Installation Instructions



Model Year: 2006

Body type Yaris

Part Number: LHD 5DR 08926-52870

3DR 08926-52868 RHD5DR 08926-52869

00020 02000

3DR 08926-52867

Weight: 44 kg

Installation Time: 60 minutes

Manual reference number AIM 000720-0

## Take off the Box







## CAUTION!! ----





Note: No side air bag systems Mobility seat

All pictures mentioned on this I/M are for LHD vehicle.

## Check all parts before installation.

| Parts List for Yaris (LHD) France Only |                                                                                                                                              |                                                                          |  |  |  |  |  |  |
|----------------------------------------|----------------------------------------------------------------------------------------------------------------------------------------------|--------------------------------------------------------------------------|--|--|--|--|--|--|
| Part Number                            | Parts