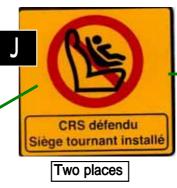

## Check all parts before installation.

| Parts List for Yaris (LHD) France Only |                                                                                                                                              |                                                                          |  |  |  |  |  |  |
|----------------------------------------|----------------------------------------------------------------------------------------------------------------------------------------------|--------------------------------------------------------------------------|--|--|--|--|--|--|
| Part Number                            | Parts                                                                                                                                        | Yarıs (LHD) France Only  Part Number Parts                               |  |  |  |  |  |  |
| A 1 ×                                  | Faits                                                                                                                                        | 2 ×                                                                      |  |  |  |  |  |  |
| 5DR: C7002-1410<br>3DR: C7002-1400     | 44                                                                                                                                           | 74596-D1020 Siège tournant installé. Pas d'Airbeg latéral coté passager. |  |  |  |  |  |  |
| B 1 ×                                  |                                                                                                                                              | 1 ×                                                                      |  |  |  |  |  |  |
| 82711-1E360                            | installed                                                                                                                                    | C8235-D1050 44                                                           |  |  |  |  |  |  |
| <b>C</b> 9 ×                           | \$14 × L27.5                                                                                                                                 | 1 ×                                                                      |  |  |  |  |  |  |
| 90119-10578                            |                                                                                                                                              | 01999-D1084                                                              |  |  |  |  |  |  |
|                                        | 39   40   42   43                                                                                                                            | 1 × English                                                              |  |  |  |  |  |  |
|                                        | 47 48 49                                                                                                                                     | 01999-D1085                                                              |  |  |  |  |  |  |
| D 1 ×                                  |                                                                                                                                              | [Distance No. ]                                                          |  |  |  |  |  |  |
| 90119-10579                            | S14 × L55 46                                                                                                                                 | Picture No.                                                              |  |  |  |  |  |  |
| 1 ×                                    | 38                                                                                                                                           |                                                                          |  |  |  |  |  |  |
| C7120-D1680                            | 38                                                                                                                                           |                                                                          |  |  |  |  |  |  |
| <b>7</b> 1 ×                           | Section 1                                                                                                                                    |                                                                          |  |  |  |  |  |  |
| C7120-D1660                            | 41                                                                                                                                           |                                                                          |  |  |  |  |  |  |
| <b>G</b> 1 ×                           |                                                                                                                                              |                                                                          |  |  |  |  |  |  |
| C8218-D1040                            | 51                                                                                                                                           |                                                                          |  |  |  |  |  |  |
| 1 ×                                    |                                                                                                                                              |                                                                          |  |  |  |  |  |  |
| 74553-D1050                            | 54                                                                                                                                           |                                                                          |  |  |  |  |  |  |
| 1 ×                                    | Attention  Ne pas poser ses pieds, ses mains ni un quelconque objet à cet endroit. Cela pourrait occasionner une blessure ou autre accident. |                                                                          |  |  |  |  |  |  |
| 74552-D1060                            | 55                                                                                                                                           |                                                                          |  |  |  |  |  |  |
| J 2 ×                                  |                                                                                                                                              |                                                                          |  |  |  |  |  |  |
| 74551-D1020                            | 59 CRS defends                                                                                                                               |                                                                          |  |  |  |  |  |  |

| Parts List for Yaris (RHD) UK Only    |                                                                                                                                                  |                      |                                                                               |  |  |  |  |  |  |
|---------------------------------------|--------------------------------------------------------------------------------------------------------------------------------------------------|----------------------|-------------------------------------------------------------------------------|--|--|--|--|--|--|
| Part Number                           | Parts                                                                                                                                            | Part Number          | Parts                                                                         |  |  |  |  |  |  |
| A 1 × 5DR:C7002-D1380 3DR:C7002-D1390 | 44                                                                                                                                               | 74596-D1010          | MARNING  SRS passenger side airbag not available. Mobility seat installed  58 |  |  |  |  |  |  |
| B 1 × 82711-1E360                     | installed                                                                                                                                        | C8235-D1050          | 44                                                                            |  |  |  |  |  |  |
| 90119-10578                           | S14 × L27.5                                                                                                                                      | M 1 × 75271-D1020 2  | 26                                                                            |  |  |  |  |  |  |
|                                       | 39     40     42     43       47     48     49                                                                                                   | 715170D1070 <b>1</b> | 17                                                                            |  |  |  |  |  |  |
| D 1 ×                                 |                                                                                                                                                  | O 1 ×                | 29                                                                            |  |  |  |  |  |  |
| <b>E</b> 1 × C7120-D1670              | S14 × L55 46                                                                                                                                     | P 1 x                | 30                                                                            |  |  |  |  |  |  |
| T 1 × C7120-D1650                     | 41                                                                                                                                               | Q 2 × 91511-60610 2  | S10×L10                                                                       |  |  |  |  |  |  |
| G 1 × C8218-D1040                     | 51                                                                                                                                               | 1 × 01999-D1086      | Strethard Beast English                                                       |  |  |  |  |  |  |
| 1 × 74553-D1020                       | 54                                                                                                                                               |                      | Picture No.                                                                   |  |  |  |  |  |  |
| 1 × 74552-D1050                       | Attention  Ne pas poarr ses pieds, ses mains ni un quelconque objet à cet endroit. Cela pourrait occasionner une blessure ou autre accident.  55 |                      |                                                                               |  |  |  |  |  |  |
| J 2 × 74551-D1010                     | 56  Cit's not allowed Mobility seat installed                                                                                                    |                      |                                                                               |  |  |  |  |  |  |