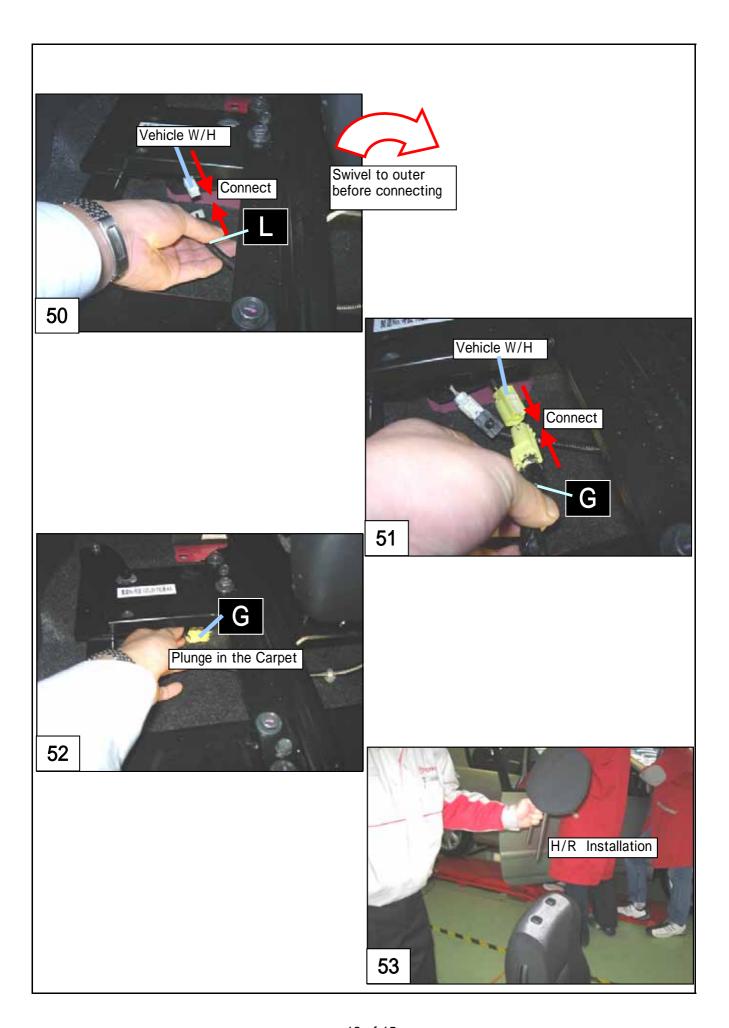

## Swivel Seat Installation

Passenger Seat Side

Connect

Please make sure the Unit swivels properly after finishing installation.