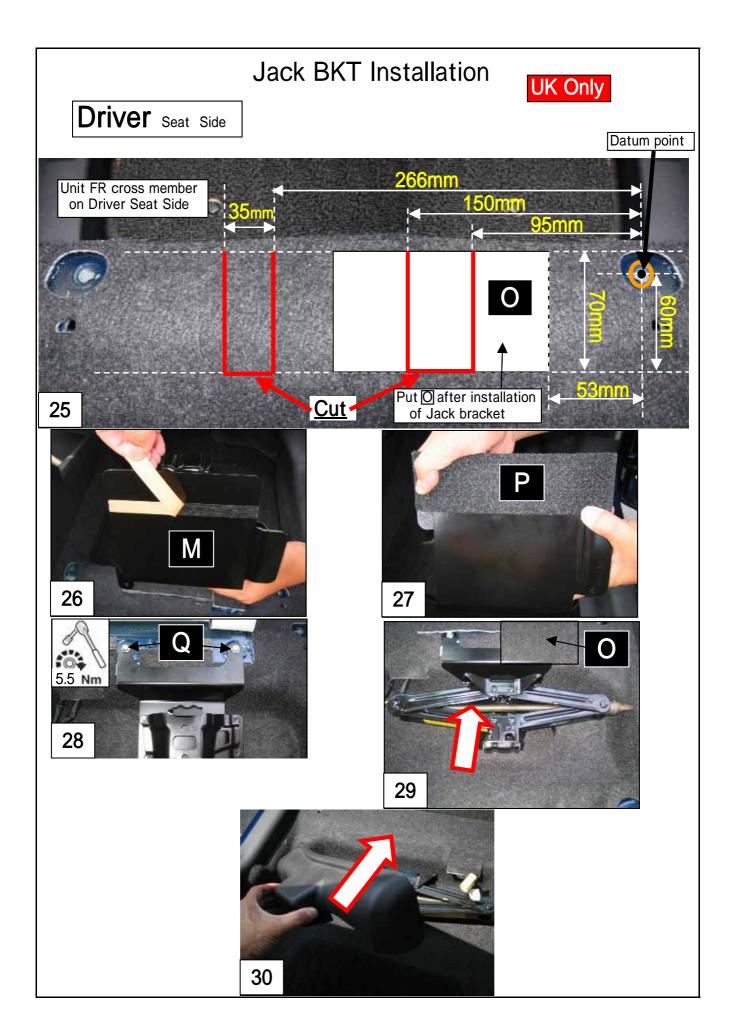

|  |  |  |  |  |  |
| 1 × 74552-D1050                       | Attention  Ne pas poarr ses pieds, ses mains ni un quelconque objet à cet endroit. Cela pourrait occasionner une blessure ou autre accident.  55 |                      |                                                                               |  |  |  |  |  |  |
| J 2 × 74551-D1010                     | 56  Cit's not allowed Mobility seat installed                                                                                                    |                      |                                                                               |  |  |  |  |  |  |

Tools











Torque Wrench is also required

## PROTECT COVER





## **CAUTION!!**











## Remove be Driver Seat



Driver Seat Side

















# Completely Recovered for Driver Seat UK Only















## Swivel Seat Installation

Passenger Seat Side

















Connect















Please make sure the Unit swivels properly after finishing installation.



## Label putting position

## France Only





Put the label on O/M of base Vehicle.

Dispositif de retenue des occupants Sieges enfants







Put the label on O/M of base Vehicle.

Dispositif de retenue des occupants SRS Airbag lateraux



Bourgetlaan 60 B-1140 Brussels

| Installation | check | ksheet |
|--------------|-------|--------|
|--------------|-------|--------|

| Yaris P9 |                                   |  |  |  |  |  |  |  |    |      |   |    |                 |
|----------|-----------------------------------|--|--|--|--|--|--|--|----|------|---|