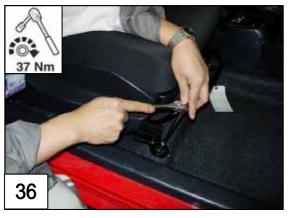

## Swivel Seat Installation

Passenger Seat Side

Connect

Please make sure the Unit swivels properly after finishing installation.