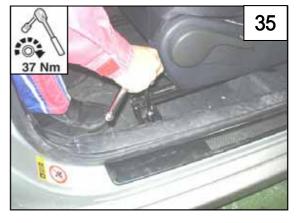

| Attention  Ne pas poarr ses pieds, ses mains ni un quelconque objet à cet endroit. Cela pourrait occasionner une blessure ou autre accident.  55 |                      |                                                                               |  |  |  |  |  |  |
| J 2 × 74551-D1010                     | 56  Cit's not allowed Mobility seat installed                                                                                                    |                      |                                                                               |  |  |  |  |  |  |

Tools











Torque Wrench is also required

## PROTECT COVER





## **CAUTION!!**











## Remove be Driver Seat



Driver Seat Side

















# Completely Recovered for Driver Seat UK Only















## Swivel Seat Installation

Passenger Seat Side

















Connect















Please make sure the Unit swivels properly after finishing installation.



## Label putting position

## France Only





Put the label on O/M of base Vehicle.

Dispositif de retenue des occupants Sieges enfants







Put the label on O/M of base Vehicle.

Dispositif de retenue des occupants SRS Airbag lateraux



Bourgetlaan 60 B-1140 Brussels

| Installation | check | ksheet |
|--------------|-------|--------|
|--------------|-------|--------|

| Yaris P9 |                                   |  |  |  |  |  |  |  |    |      |   |    |                 |
|----------|-----------------------------------|--|--|--|--|--|--|--|----|------|---|----|-----------------|
|          | Mobility project : sw