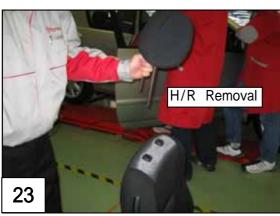

|  |  |  |  |  |  |
| 1 × 74552-D1050                       | Attention  Ne pas poarr ses pieds, ses mains ni un quelconque objet à cet endroit. Cela pourrait occasionner une blessure ou autre accident.  55 |                      |                                                                               |  |  |  |  |  |  |
| J 2 × 74551-D1010                     | 56  Cit's not allowed Mobility seat installed                                                                                                    |                      |                                                                               |  |  |  |  |  |  |

Tools











Torque Wrench is also required

## PROTECT COVER





## **CAUTION!!**











## Remove be Driver Seat



Driver Seat Side

















# Completely Recovered for Driver Seat UK Only















## Swivel Seat Installation

Passenger Seat Side

















Connect















Please make sure the Unit swivels properly after finishing installation.



## Label putting position

## France Only





Put the label on O/M of base Vehicle.

Dispositif de retenue des occupants Sieges enfants







Put the label on O/M of base Vehicle.

Dispositif de retenue des occupants SRS Airbag lateraux



Bourgetlaan 60 B-1140 Brussels

| Installation | check | ksheet |
|--------------|-------|--------|
|--------------|-------|--------|

| Yaris P9 |                                   |  |  |  |  |  |  |  |    |      |   |    |                 |
|----------|-----------------------------------|--|--|--|--|--|--|--|----|------|