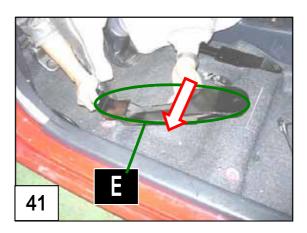

## Swivel Seat Installation

Passenger Seat Side

Connect

Please make sure the Unit swivels properly after finishing installation.