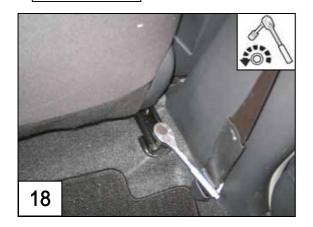

## Swivel Seat Installation

Passenger Seat Side

Connect

Please make sure the Unit swivels properly after finishing installation.