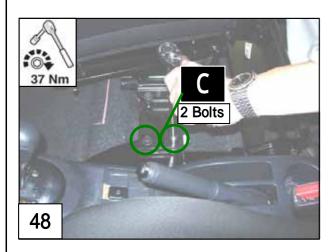

## Swivel Seat Installation

Passenger Seat Side

Connect

Please make sure the Unit swivels properly after finishing installation.