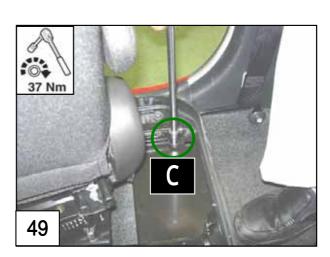

## Swivel Seat Installation

Passenger Seat Side

Connect

Please make sure the Unit swivels properly after finishing installation.