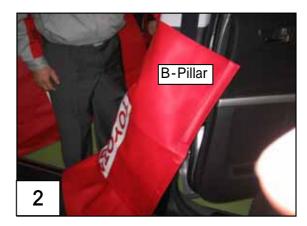

| Picture No.                                                                   |  |  |  |  |  |  |
| 1 × 74552-D1050                       | Attention  Ne pas poarr ses pieds, ses mains ni un quelconque objet à cet endroit. Cela pourrait occasionner une blessure ou autre accident.  55 |                      |                                                                               |  |  |  |  |  |  |
| J 2 × 74551-D1010                     | 56  Cit's not allowed Mobility seat installed                                                                                                    |                      |                                                                               |  |  |  |  |  |  |

Tools











Torque Wrench is also required

## PROTECT COVER





## **CAUTION!!**











## Remove be Driver Seat



Driver Seat Side

















# Completely Recovered for Driver Seat UK Only















## Swivel Seat Installation

Passenger Seat Side

















Connect















Please make sure the Unit swivels properly after finishing installation.



## Label putting position

## France Only





Put the label on O/M of base Vehicle.

Dispositif de retenue des occupants Sieges enfants







Put the label on O/M of base Vehicle.

Dispositif de retenue des occupants SRS Airbag lateraux



Bourgetlaan 60 B-1140 Brussels

| Installation | check | ksheet |
|--------------|-------|--------|
|--------------|-------|--------|

| Yaris P9 |                                   |  |  |  |  |  |  |  |    |      |   |    |