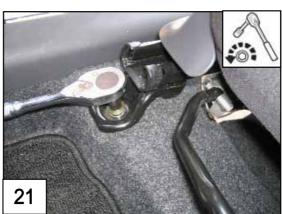

|  |  |  |  |  |  |
| 1 × 74552-D1050                       | Attention  Ne pas poarr ses pieds, ses mains ni un quelconque objet à cet endroit. Cela pourrait occasionner une blessure ou autre accident.  55 |                      |                                                                               |  |  |  |  |  |  |
| J 2 × 74551-D1010                     | 56  Cit's not allowed Mobility seat installed                                                                                                    |                      |                                                                               |  |  |  |  |  |  |

Tools











Torque Wrench is also required

## PROTECT COVER





## **CAUTION!!**











## Remove be Driver Seat



Driver Seat Side

















# Completely Recovered for Driver Seat UK Only















## Swivel Seat Installation

Passenger Seat Side

















Connect















Please make sure the Unit swivels properly after finishing installation.



## Label putting position

## France Only





Put the label on O/M of base Vehicle.

Dispositif de retenue des occupants Sieges enfants







Put the label on O/M of base Vehicle.

Dispositif de retenue des occupants SRS Airbag lateraux



Bourgetlaan 60 B-1140 Brussels

| Installation | check | ksheet |
|--------------|-------|--------|
|--------------|-------|--------|

| Yaris P9 |                                   |  |  |  |  |  |  |  |    |      |   |    |                 |
|----------|-----------------------------------|--|--|--|--|--|--|--|----|---