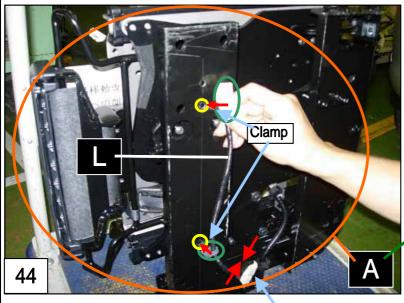

## Swivel Seat Installation

Passenger Seat Side

Connect

Please make sure the Unit swivels properly after finishing installation.