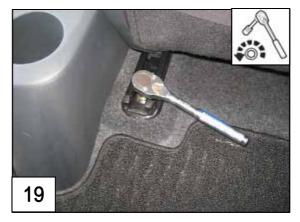

## Swivel Seat Installation

Passenger Seat Side

Connect

Please make sure the Unit swivels properly after finishing installation.