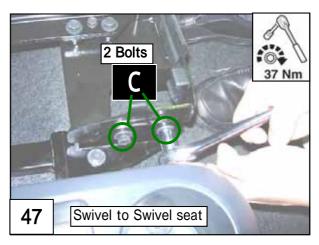

## Swivel Seat Installation

Passenger Seat Side

Connect

Please make sure the Unit swivels properly after finishing installation.