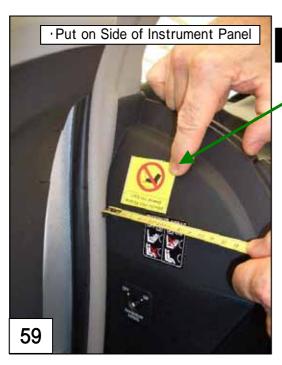

|  |  |  |  |  |  |
| J 2 × 74551-D1010                     | 56  Cit's not allowed Mobility seat installed                                                                                                    |                      |                                                                               |  |  |  |  |  |  |

Tools











Torque Wrench is also required

## PROTECT COVER





## **CAUTION!!**











## Remove be Driver Seat



Driver Seat Side

















# Completely Recovered for Driver Seat UK Only















## Swivel Seat Installation

Passenger Seat Side

















Connect















Please make sure the Unit swivels properly after finishing installation.



## Label putting position

## France Only





Put the label on O/M of base Vehicle.

Dispositif de retenue des occupants Sieges enfants







Put the label on O/M of base Vehicle.

Dispositif de retenue des occupants SRS Airbag lateraux



Bourgetlaan 60 B-1140 Brussels

| Installation | check | ksheet |
|--------------|-------|--------|
|--------------|-------|--------|

| Yaris P9 |                                   |  |  |  |  |  |  |  |    |      |   |    |                 |
|----------|-----------------------------------|--|--|--|--|--|--|--|----|------|---|----|-----------------|
|          | Mobility project : swivel seats   |  |  |  |  |  |  |  |    |      |   |    |                 |
| Opera    | ator:                             |  |  |  |  |  |  |  | Da | ate: |   |    |                 |
| VIN:     |