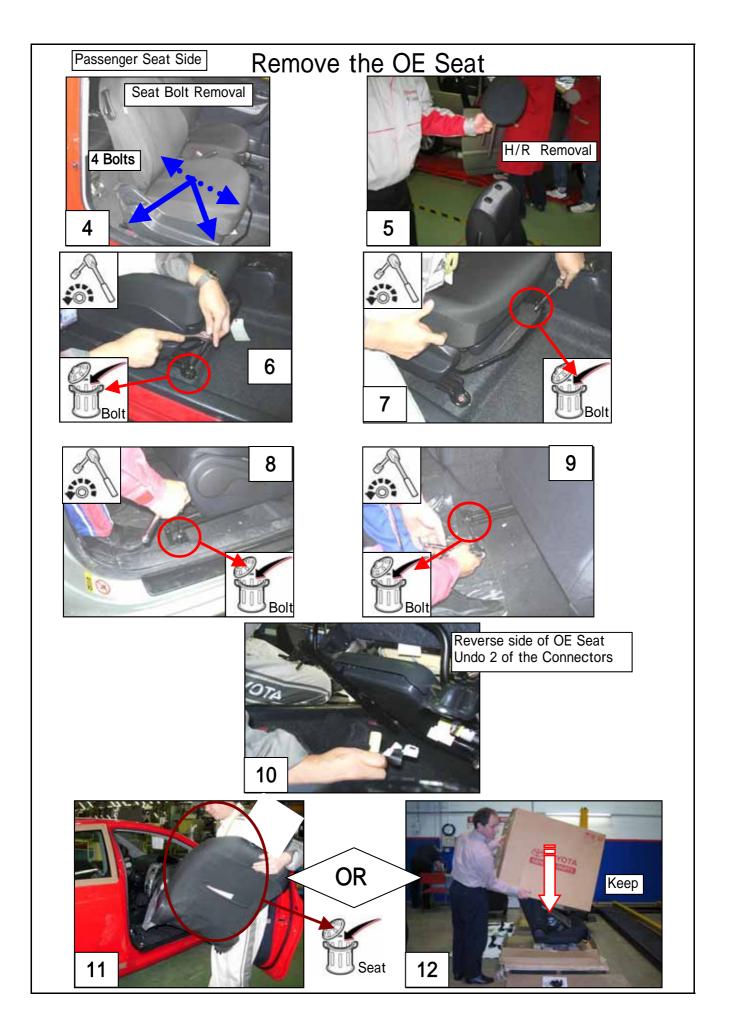

|  |  |  |  |  |  |
| 1 × 74552-D1050                       | Attention  Ne pas poarr ses pieds, ses mains ni un quelconque objet à cet endroit. Cela pourrait occasionner une blessure ou autre accident.  55 |                      |                                                                               |  |  |  |  |  |  |
| J 2 × 74551-D1010                     | 56  Cit's not allowed Mobility seat installed                                                                                                    |                      |                                                                               |  |  |  |  |  |  |

Tools











Torque Wrench is also required

## PROTECT COVER





## **CAUTION!!**











## Remove be Driver Seat



Driver Seat Side

















# Completely Recovered for Driver Seat UK Only















## Swivel Seat Installation

Passenger Seat Side

















Connect















Please make sure the Unit swivels properly after finishing installation.



## Label putting position

## France Only





Put the label on O/M of base Vehicle.

Dispositif de retenue des occupants Sieges enfants







Put the label on O/M of base Vehicle.

Dispositif de retenue des occupants SRS Airbag lateraux



Bourgetlaan 60 B-1140 Brussels

| Installation | check | ksheet |
|--------------|-------|--------|
|--------------|-------|--------|

| Yaris P9 |                                   |  |  |  |  |  |  |  |    |      |   |    |                 |
|----------|---------