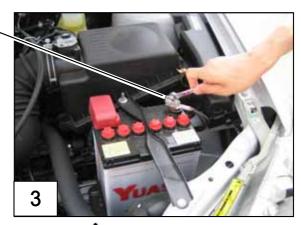

.                                                                   |  |  |  |  |  |  |
| 1 × 74552-D1050                       | Attention  Ne pas poarr ses pieds, ses mains ni un quelconque objet à cet endroit. Cela pourrait occasionner une blessure ou autre accident.  55 |                      |                                                                               |  |  |  |  |  |  |
| J 2 × 74551-D1010                     | 56  Cit's not allowed Mobility seat installed                                                                                                    |                      |                                                                               |  |  |  |  |  |  |

Tools











Torque Wrench is also required

## PROTECT COVER





## **CAUTION!!**











## Remove be Driver Seat



Driver Seat Side

















# Completely Recovered for Driver Seat UK Only















## Swivel Seat Installation

Passenger Seat Side

















Connect















Please make sure the Unit swivels properly after finishing installation.



## Label putting position

## France Only





Put the label on O/M of base Vehicle.

Dispositif de retenue des occupants Sieges enfants







Put the label on O/M of base Vehicle.

Dispositif de retenue des occupants SRS Airbag lateraux



Bourgetlaan 60 B-1140 Brussels

| Installation | check | ksheet |
|--------------|-------|--------|
|--------------|-------|--------|

| Yaris P9 |                                   |  |  |  |  |  |  |  |    |      |   |    |                 |
|----------|-----