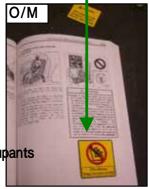

## France Only

Put the label on O/M of base Vehicle.

Dispositif de retenue des occupants Sieges enfants

Put the label on O/M of base Vehicle.

Dispositif de retenue des occupants SRS Airbag lateraux

Bourgetlaan 60 B-1140 Brussels