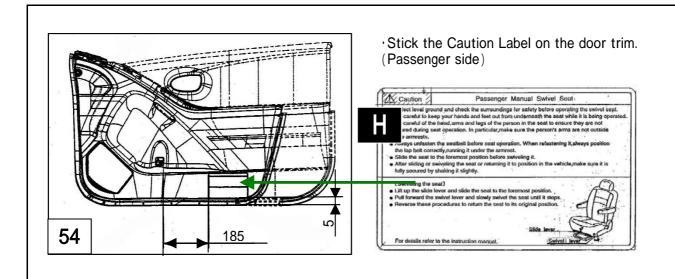

pourrait occasionner une blessure ou autre accident.  55 |                      |                                                                               |  |  |  |  |  |  |
| J 2 × 74551-D1010                     | 56  Cit's not allowed Mobility seat installed                                                                                                    |                      |                                                                               |  |  |  |  |  |  |

Tools











Torque Wrench is also required

## PROTECT COVER





## **CAUTION!!**











## Remove be Driver Seat



Driver Seat Side

















# Completely Recovered for Driver Seat UK Only















## Swivel Seat Installation

Passenger Seat Side

















Connect















Please make sure the Unit swivels properly after finishing installation.



## Label putting position

## France Only





Put the label on O/M of base Vehicle.

Dispositif de retenue des occupants Sieges enfants







Put the label on O/M of base Vehicle.

Dispositif de retenue des occupants SRS Airbag lateraux



Bourgetlaan 60 B-1140 Brussels

| Installation | check | ksheet |
|--------------|-------|--------|
|--------------|-------|--------|

| Yaris P9 |                                   |  |  |  |  |  |  |  |    |      |   |    |                 |
|----------|-----------------------------------|--|--|--|--|--|--|--|----|------|---|----|-----------------|
|          | Mobility project : swivel seats   |  |  |  |  |  |  |  |    |      |   |    |                 |
| Opera    | ato