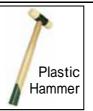

|                      | Picture No.                                                                   |  |  |  |  |  |  |
| 1 × 74552-D1050                       | Attention  Ne pas poarr ses pieds, ses mains ni un quelconque objet à cet endroit. Cela pourrait occasionner une blessure ou autre accident.  55 |                      |                                                                               |  |  |  |  |  |  |
| J 2 × 74551-D1010                     | 56  Cit's not allowed Mobility seat installed                                                                                                    |                      |                                                                               |  |  |  |  |  |  |

Tools











Torque Wrench is also required

## PROTECT COVER





## **CAUTION!!**











## Remove be Driver Seat



Driver Seat Side

















# Completely Recovered for Driver Seat UK Only















## Swivel Seat Installation

Passenger Seat Side

















Connect















Please make sure the Unit swivels properly after finishing installation.



## Label putting position

## France Only





Put the label on O/M of base Vehicle.

Dispositif de retenue des occupants Sieges enfants







Put the label on O/M of base Vehicle.

Dispositif de retenue des occupants SRS Airbag lateraux



Bourgetlaan 60 B-1140 Brussels

| Installation | check | ksheet |
|--------------|-------|--------|
|--------------|-------|--------|

| Yaris P9 |