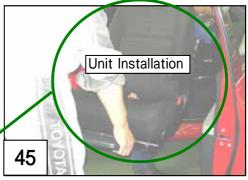

## Swivel Seat Installation

Passenger Seat Side

Connect

Please make sure the Unit swivels properly after finishing installation.