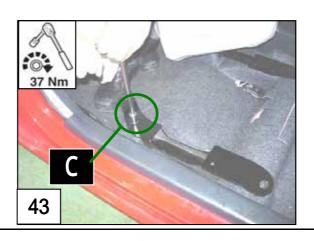

### **During installation**

| *                  | VSC ECU and sensor do not interfer with swivel seat |  |  |  |  |  |
|--------------------|-----------------------------------------------------|--|--|--|--|--|
|                    | Earth connection firmly fitted                      |  |  |  |  |  |
|                    | Foam around connectors                              |  |  |  |  |  |
|                    | B+ terminal in fuse box has proper connection       |  |  |  |  |  |
| Seat /<br>headrest | Don't squeeze wires                                 |  |  |  |  |  |
|                    | Don't damage connectors during handling             |  |  |  |  |  |
|                    | Front seat bolts on torque 37Nm                     |  |  |  |  |  |