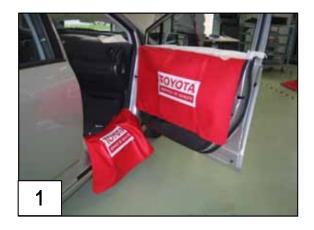

| Picture No.                                                                   |  |  |  |  |  |  |
| 1 × 74552-D1050                       | Attention  Ne pas poarr ses pieds, ses mains ni un quelconque objet à cet endroit. Cela pourrait occasionner une blessure ou autre accident.  55 |                      |                                                                               |  |  |  |  |  |  |
| J 2 × 74551-D1010                     | 56  Cit's not allowed Mobility seat installed                                                                                                    |                      |                                                                               |  |  |  |  |  |  |

Tools











Torque Wrench is also required

## PROTECT COVER





## **CAUTION!!**











## Remove be Driver Seat



Driver Seat Side

















# Completely Recovered for Driver Seat UK Only















## Swivel Seat Installation

Passenger Seat Side

















Connect















Please make sure the Unit swivels properly after finishing installation.



## Label putting position

## France Only





Put the label on O/M of base Vehicle.

Dispositif de retenue des occupants Sieges enfants







Put the label on O/M of base Vehicle.

Dispositif de retenue des occupants SRS Airbag lateraux



Bourgetlaan 60 B-1140 Brussels

| Installation | check | ksheet |
|--------------|-------|--------|
|--------------|-------|--------|

| Yaris P9 |                                   |  |  |  |  |  |  |  |    |      |   |    |