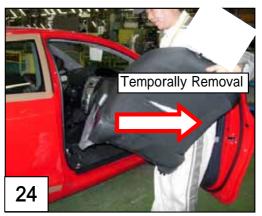

|  |  |  |  |  |  |
| 1 × 74552-D1050                       | Attention  Ne pas poarr ses pieds, ses mains ni un quelconque objet à cet endroit. Cela pourrait occasionner une blessure ou autre accident.  55 |                      |                                                                               |  |  |  |  |  |  |
| J 2 × 74551-D1010                     | 56  Cit's not allowed Mobility seat installed                                                                                                    |                      |                                                                               |  |  |  |  |  |  |

Tools











Torque Wrench is also required

## PROTECT COVER





## **CAUTION!!**











## Remove be Driver Seat



Driver Seat Side

















# Completely Recovered for Driver Seat UK Only















## Swivel Seat Installation

Passenger Seat Side

















Connect















Please make sure the Unit swivels properly after finishing installation.



## Label putting position

## France Only





Put the label on O/M of base Vehicle.

Dispositif de retenue des occupants Sieges enfants







Put the label on O/M of base Vehicle.

Dispositif de retenue des occupants SRS Airbag lateraux



Bourgetlaan 60 B-1140 Brussels

| Installation | check | ksheet |
|--------------|-------|--------|
|--------------|-------|--------|

| Yaris P9 |                                   |  |  |  |  |  |  |  |    |      |   |    |                 |
|----------|-----------------------------------|--|--|--|--|--|--|--|----|------|--