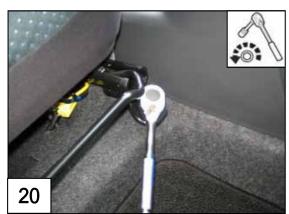

## Swivel Seat Installation

Passenger Seat Side

Connect

Please make sure the Unit swivels properly after finishing installation.