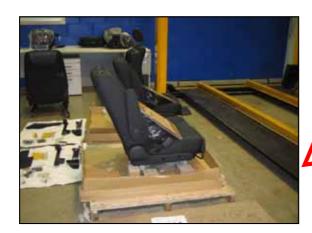

## **Yaris**

Swivel seat
Installation Instructions



Model Year: 2006

Body type Yaris

Part Number: LHD 5DR 08926-52870

3DR 08926-52868 RHD5DR 08926-52869

00020 02000

3DR 08926-52867

Weight: 44 kg

Installation Time: 60 minutes

Manual reference number AIM 000720-0

## Take off the Box







## CAUTION!! ----





Note: No side air bag systems Mobility seat

All pictures mentioned on this I/M are for LHD vehicle.

## Check all parts before installation.

| Parts List for Yaris (LHD) France Only |                                                                                                                                              |                                                                          |  |  |  |  |  |  |
|----------------------------------------|----------------------------------------------------------------------------------------------------------------------------------------------|--------------------------------------------------------------------------|--|--|--|--|--|--|
| Part Number                            | Parts