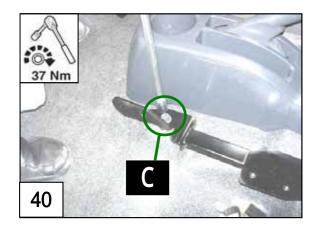

### **During installation**

| *                  | VSC ECU and sensor do not interfer with swivel seat |  |  |  |  |  |
|--------------------|-----------------------------------------------------|--|--|--|--|--|
|                    | Earth connection firmly fitted                      |  |  |  |  |  |
|                    | Foam around connectors                              |  |  |  |  |  |
|                    | B+ terminal in fuse box has proper connection       |  |  |  |  |  |
| Seat /<br>headrest | Don't squeeze wires                                 |  |  |  |  |  |
|                    | Don't damage connectors during handling             |  |  |  |  |  |
|                    | Front seat bolts on torque 37Nm                     |  |  |  |  |  |