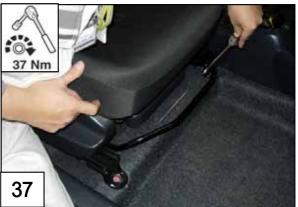

## Swivel Seat Installation

Passenger Seat Side

Connect

Please make sure the Unit swivels properly after finishing installation.