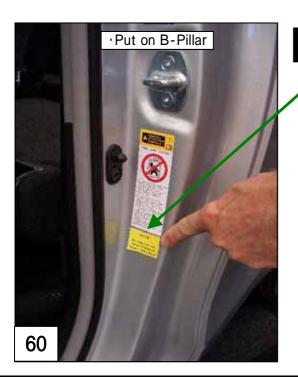

| 56  Cit's not allowed Mobility seat installed                                                                                                    |                      |                                                                               |  |  |  |  |  |  |

Tools











Torque Wrench is also required

## PROTECT COVER





## **CAUTION!!**











## Remove be Driver Seat



Driver Seat Side

















# Completely Recovered for Driver Seat UK Only















## Swivel Seat Installation

Passenger Seat Side

















Connect















Please make sure the Unit swivels properly after finishing installation.



## Label putting position

## France Only





Put the label on O/M of base Vehicle.

Dispositif de retenue des occupants Sieges enfants







Put the label on O/M of base Vehicle.

Dispositif de retenue des occupants SRS Airbag lateraux



Bourgetlaan 60 B-1140 Brussels

| Installation | check | ksheet |
|--------------|-------|--------|
|--------------|-------|--------|

| Yaris P9 |                                   |  |  |  |  |  |  |  |    |      |   |    |                 |
|----------|-----------------------------------|--|--|--|--|--|--|--|----|------|---|----|-----------------|
|          | Mobility project : swivel seats   |  |  |  |  |  |  |  |    |      |   |    |                 |
| Opera    | ator:                             |  |  |  |  |  |  |  | Da | ate: |   |    |                 |
| VIN:     |                                   |  |  |  |  |  |  |  |    |      |   |    |                 |
| Before   | e ins