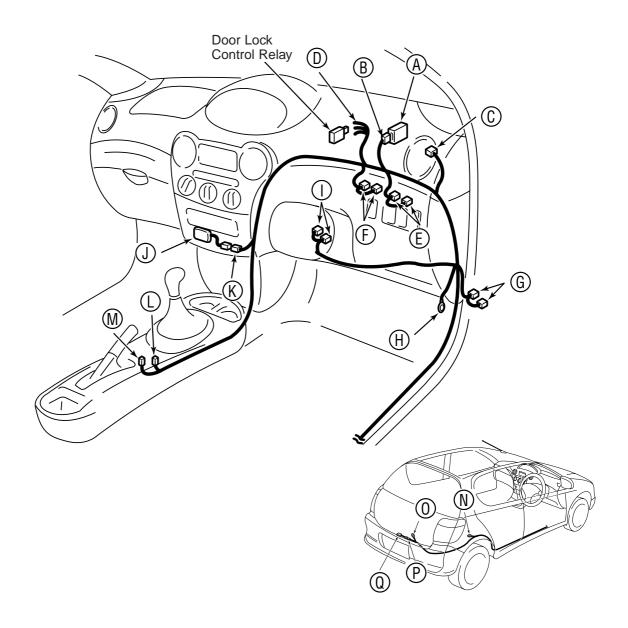

## **SYSTEM LAYOUT AND WIREHARNESS OUTLINE(MAIN)**

| A        | TVSS IV-S ECU                                 | $\bigcirc$  | Radar Sensor Control ECU              |
|----------|-----------------------------------------------|-------------|---------------------------------------|
| B        | TVSS ECU Connector (26P Female)               | (3)         | Radar Sensor Connector (4P White)     |
| 0        | Pre-Wired Connector (5P Male White)           |             | LED Connector (1P Brown-wired)        |
| 0        | Door Lock ECU Terminal wire (Red/Blue/Yellow) | $(\Xi)$     | LED Connector (1P White/Black-wired)  |
| E        | Instrument Panel Connector (13P White)        | $(\Xi)$     | Ground Terminal                       |
| (F)      | Roof Connector (9P White)                     | 0           | Ground Terminal                       |
| G        | Door Lock Connector (14P White)               | <u>(P</u> ) | Trunk Switch Connector (1P Male Gray) |
| $\oplus$ | Ground Terminal                               | <b>@</b>    | Trunk Switch                          |
|          | Key Unlock Warning Connector (2P White)       |             |                                       |