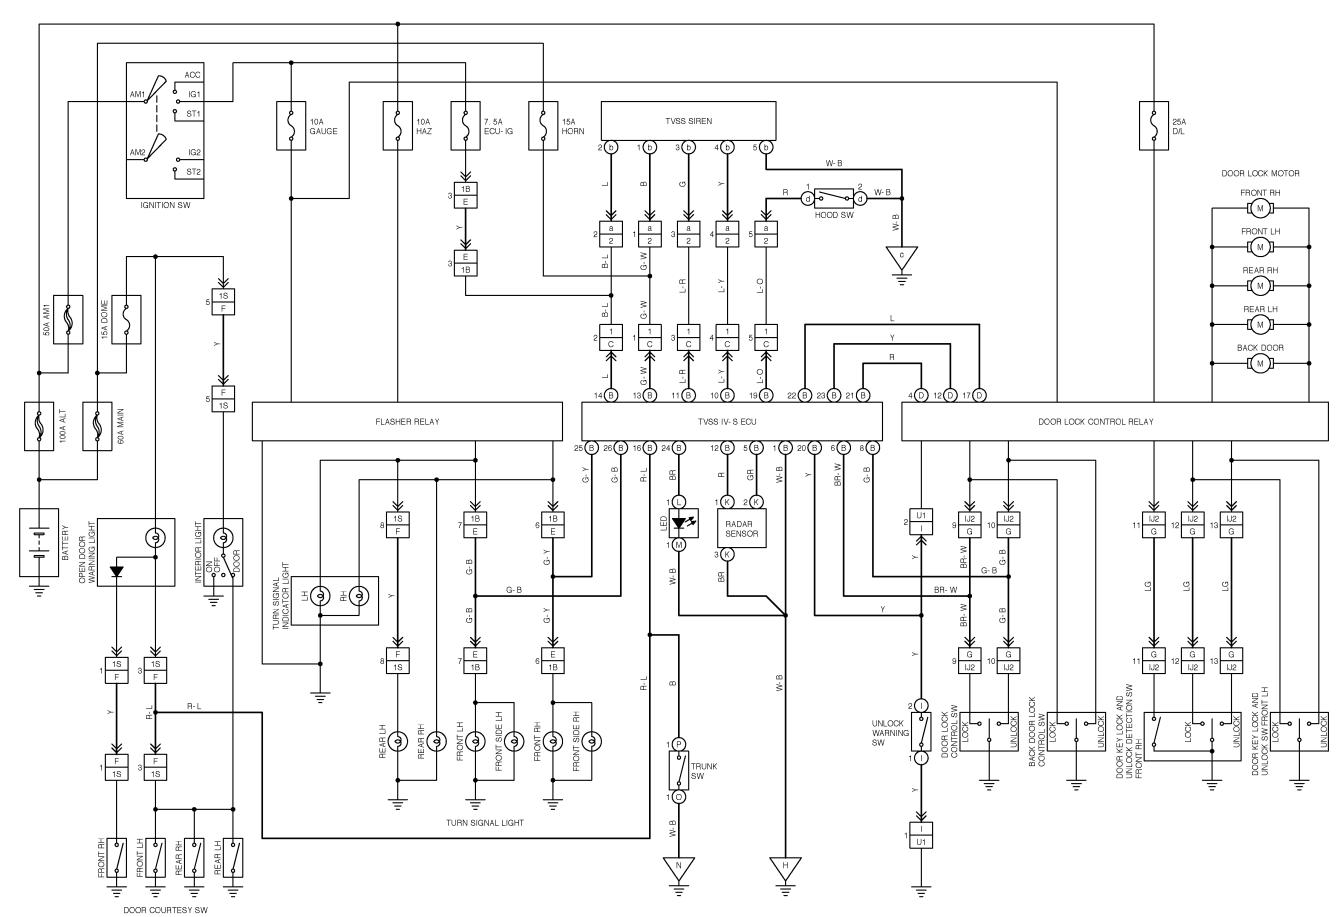

## **SYSTEM LAYOUT AND WIREHARNESS OUTLINE(MAIN)**

| A        | TVSS IV-S ECU                                 | $\bigcirc$  | Radar Sensor Control ECU              |
|----------|-----------------------------------------------|-------------|---------------------------------------|
| B        | TVSS ECU Connector (26P Female)               | (3)         | Radar Sensor Connector (4P White)     |
| 0        | Pre-Wired Connector (5P Male White)           |             | LED Connector (1P Brown-wired)        |
| 0        | Door Lock ECU Terminal wire (Red/Blue/Yellow) | $(\Xi)$     | LED Connector (1P White/Black-wired)  |
| E        | Instrument Panel Connector (13P White)        | $(\Xi)$     | Ground Terminal                       |
| (F)      | Roof Connector (9P White)                     | 0           | Ground Terminal                       |
| G        | Door Lock Connector (14P White)               | <u>(P</u> ) | Trunk Switch Connector (1P Male Gray) |
| $\oplus$ | Ground Terminal                               | <b>@</b>    | Trunk Switch                          |
|          | Key Unlock Warning Connector (2P White)       |             |                                       |

## SYSTEM LAYOUT AND WIREHARNESS OUTLINE(ENGINE)

| a   | Pre-Wired Connector (6P Male Gray)      |
|-----|-----------------------------------------|
| (g) | Siren Connector (6P Female Gray)        |
| (C) | Ground Terminal                         |
| (d) | Hood Switch Connector (2P Female White) |