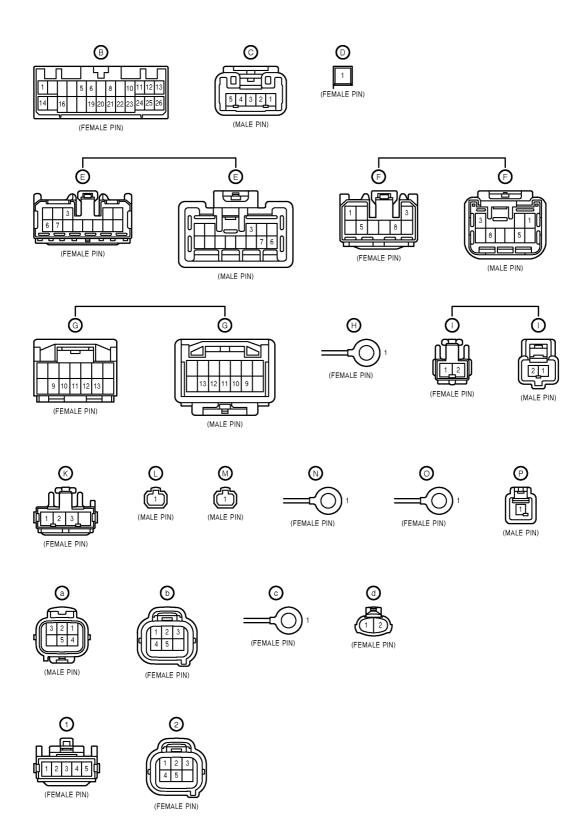

## **SYSTEM LAYOUT AND WIREHARNESS OUTLINE(MAIN)**

| A        | TVSS IV-S ECU                                 | $\bigcirc$  | Radar Sensor Control ECU              |
|----------|-----------------------------------------------|-------------|---------------------------------------|
| B        | TVSS ECU Connector (26P Female)               | (3)         | Radar Sensor Connector (4P White)     |
| 0        | Pre-Wired Connector (5P Male White)           |             | LED Connector (1P Brown-wired)        |
| 0        | Door Lock ECU Terminal wire (Red/Blue/Yellow) | $(\Xi)$     | LED Connector (1P White/Black-wired)  |
| E        | Instrument Panel Connector (13P White)        | $(\Xi)$     | Ground Terminal                       |
| (F)      | Roof Connector (9P White)                     | 0           | Ground Terminal                       |
| G        | Door Lock Connector (14P White)               | <u>(P</u> ) | Trunk Switch Connector (1P Male Gray) |
| $\oplus$ | Ground Terminal                               | <b>@</b>    | Trunk Switch                          |
|          | Key Unlock Warning Connector (2P White)       |             |                                       |

## SYSTEM LAYOUT AND WIREHARNESS OUTLINE(ENGINE)

| a   | Pre-Wired Connector (6P Male Gray)      |
|-----|-----------------------------------------|
| (g) | Siren Connector (6P Female Gray)        |
| (C) | Ground Terminal                         |
| (d) | Hood Switch Connector (2P Female White) |