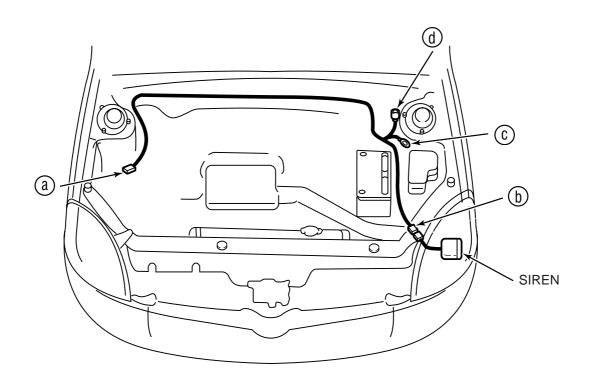

## SYSTEM LAYOUT AND WIREHARNESS OUTLINE(ENGINE)

| a   | Pre-Wired Connector (6P Male Gray)      |
|-----|-----------------------------------------|
| (g) | Siren Connector (6P Female Gray)        |
| (C) | Ground Terminal                         |
| (d) | Hood Switch Connector (2P Female White) |