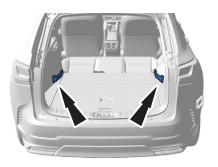

# Dog Guard & Divider INSTALLATION INSTRUCTIONS NIX

Model year Vehicle code Part number As from 2021/09 \*AZ\*2\*\*-AW\*L\*W

PW255-78000 Dog Guard PW255-78001 Divider