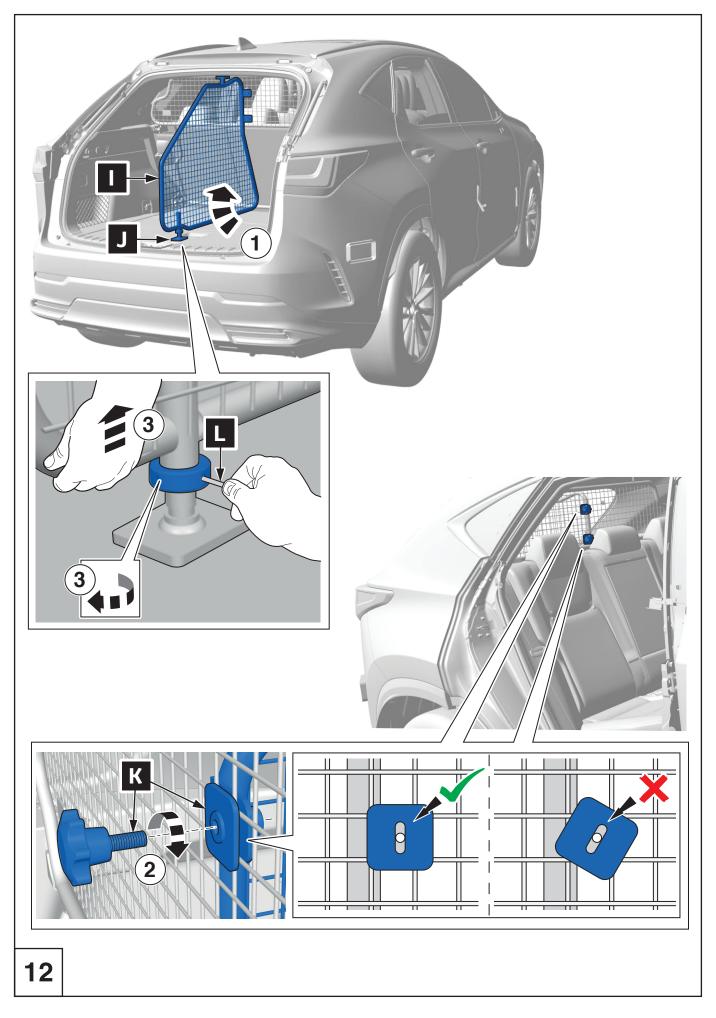

# Dog Guard & Divider INSTALLATION INSTRUCTIONS NIX

Model year Vehicle code Part number As from 2021/09 \*AZ\*2\*\*-AW\*L\*W

PW255-78000 Dog Guard PW255-78001 Divider



## Revision Record

| Rev. No. | Date       | Page | Step | Remarks         |
|----------|------------|------|------|-----------------|
| 1        | 19.04.2022 | 6, 8 | 5, 8 | Detail updated. |
|          |            |      |      |                 |
|          |            |      |      |                 |
|          |            |      |      |                 |
|          |            |      |      |                 |

**INFORMATION** 



Material Safety Data Sheet



Technical Data Sheet

















5







9 of 15





11













13

## **OWNERS' MANUAL**

Model/Year

NX As from 2021/09 Dog Guard & Divider







## **CHECK SHEET**

Model/Year

NX As from 2021/09 Page 1 of 2 Dog Guard & Divider

VIN n°

## **DURING INSTALLATION**







## AFTER INSTALLATION

## Page 2 of 2



Installation Date:

**Technician Name & Signature:** 

Stamp: