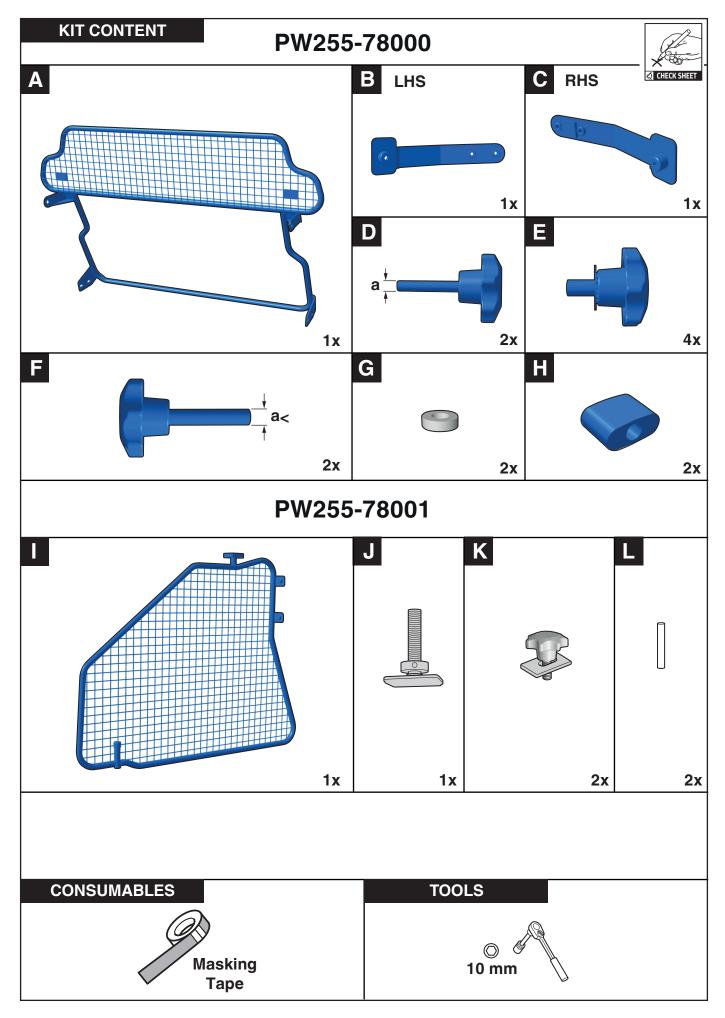

# Dog Guard & Divider INSTALLATION INSTRUCTIONS NIX

Model year Vehicle code Part number As from 2021/09 \*AZ\*2\*\*-AW\*L\*W

PW255-78000 Dog Guard PW255-78001 Divider