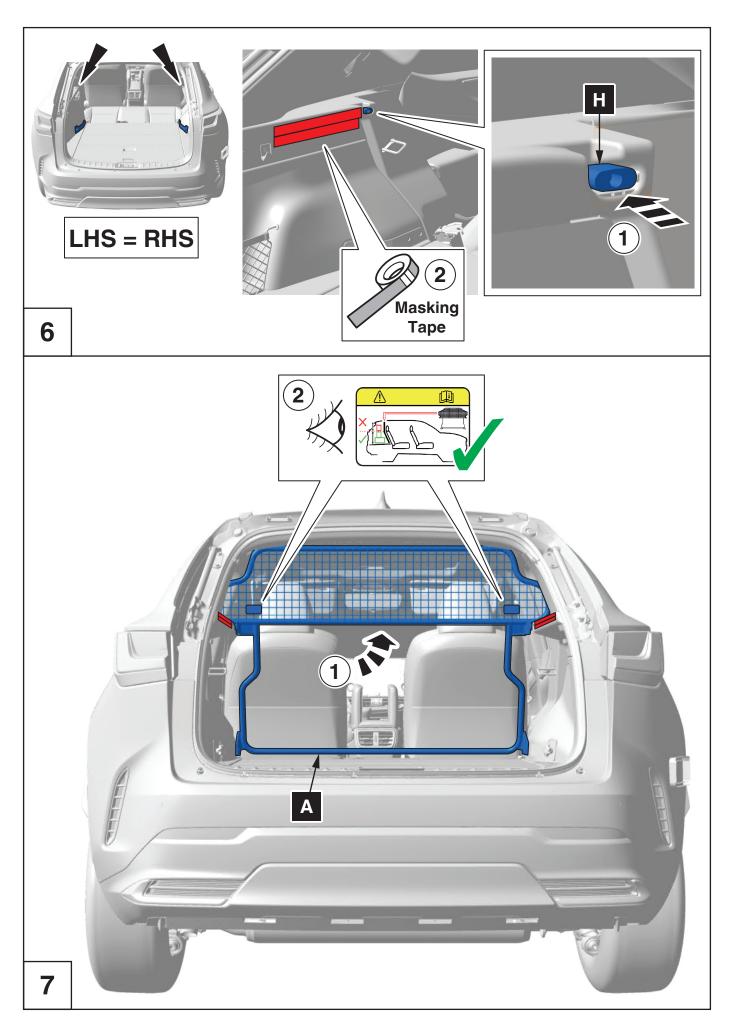

# Dog Guard & Divider INSTALLATION INSTRUCTIONS NIX

Model year Vehicle code Part number As from 2021/09 \*AZ\*2\*\*-AW\*L\*W

PW255-78000 Dog Guard PW255-78001 Divider



## Revision Record

| Rev. No. | Date       | Page | Step | Remarks         |
|----------|------------|------|------|-----------------|
| 1        | 19.04.2022 | 6, 8 | 5, 8 | Detail updated. |
|          |            |      |      |                 |
|          |            |      |      |                 |
|          |            |      |      |                 |
|          |            |      |      |                 |

**INFORMATION** 



Material Safety Data Sheet



Technical Data Sheet

















5







9 of 15





11













13

## **OWNERS' MANUAL**

Model/Year

NX As from 2021/09 Dog Guard & Divider







## **CHECK SHEET**

Model/Year

NX As from 2021/09 Page 1 of 2 Dog Guard & Divider

VIN n°

## **DURING INSTALLATION**







## AFTER INSTALLATION

## Page 2 of 2



Installation Date:

**Technician Name & Signature:** 

Stamp: