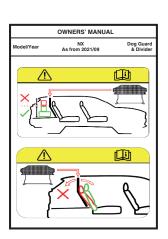

# Dog Guard & Divider INSTALLATION INSTRUCTIONS NIX

Model year Vehicle code Part number As from 2021/09 \*AZ\*2\*\*-AW\*L\*W

PW255-78000 Dog Guard PW255-78001 Divider



## Revision Record

| Rev. No. | Date       | Page | Step | Remarks         |
|----------|------------|------|------|-----------------|
| 1        | 19.04.2022 | 6, 8 | 5, 8 | Detail updated. |
|          |            |      |      |                 |
|          |            |      |      |                 |
|          |            |      |      |                 |
|          |            |      |      |                 |

**INFORMATION** 



Material Safety Data Sheet



Technical Data Sheet

















5







9 of 15





11













13

## **OWNERS' MANUAL**

Model/Year

NX As from 2021/09 Dog Guard & Divider







## **CHECK SHEET**

Model/Year

NX As from 2021/09 Page 1 of 2 Dog Guard & Divider

VIN n°

## **DURING INSTALLATION**







## AFTER INSTALLATION

## Page 2 of 2



Installation Date:

**Technician Name & Signature:** 

Stamp: