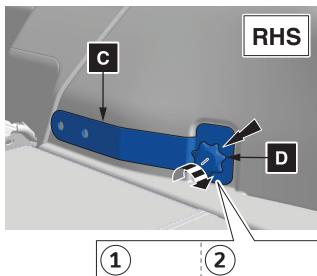

# Dog Guard & Divider INSTALLATION INSTRUCTIONS NIX

Model year Vehicle code Part number As from 2021/09 \*AZ\*2\*\*-AW\*L\*W

PW255-78000 Dog Guard PW255-78001 Divider



## Revision Record

| Rev. No. | Date       | Page | Step | Remarks         |
|----------|------------|------|------|-----------------|
| 1        | 19.04.2022 | 6, 8 | 5, 8 | Detail updated. |
|          |            |      |      |                 |
|          |            |      |      |                 |
|          |            |      |      |                 |
|          |            |      |      |                 |

**INFORMATION** 



Material Safety Data Sheet



Technical Data Sheet

















5







9 of 15





11













13

## **OWNERS' MANUAL**

Model/Year

NX As from 2021/09 Dog Guard & Divider







## **CHECK SHEET**

Model/Year

NX As from 2021/09 Page 1 of 2 Dog Guard & Divider

VIN n°

## **DURING INSTALLATION**







## AFTER INSTALLATION

## Page 2 of 2



Installation Date:

**Technician Name & Signature:** 

Stamp: