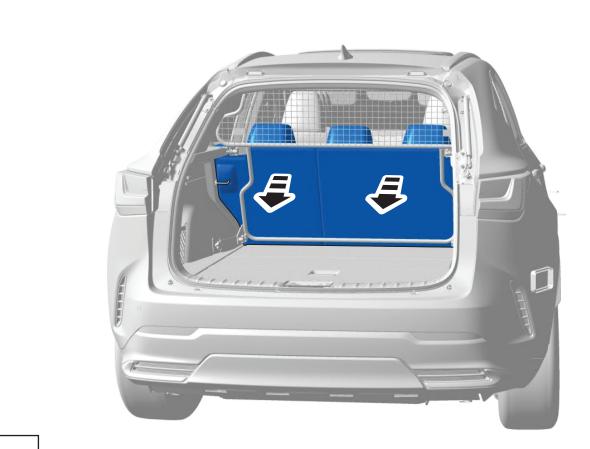

# Dog Guard & Divider INSTALLATION INSTRUCTIONS NIX

Model year Vehicle code Part number As from 2021/09 \*AZ\*2\*\*-AW\*L\*W

PW255-78000 Dog Guard PW255-78001 Divider



## Revision Record

| Rev. No. | Date       | Page | Step | Remarks         |
|----------|------------|------|------|-----------------|
| 1        | 19.04.2022 | 6, 8 | 5, 8 | Detail updated. |
|          |            |      |      |                 |
|          |            |      |      |                 |
|          |            |      |      |                 |
|          |            |      |      |                 |

**INFORMATION** 



Material Safety Data Sheet



Technical Data Sheet

















5







9 of 15





11













13

## **OWNERS' MANUAL**

Model/Year

NX As from 2021/09 Dog Guard & Divider







## **CHECK SHEET**

Model/Year

NX As from 2021/09 Page 1 of 2 Dog Guard & Divider

VIN n°

## **DURING INSTALLATION**







## AFTER INSTALLATION

## Page 2 of 2



Installation Date:

**Technician Name & Signature:** 

Stamp: