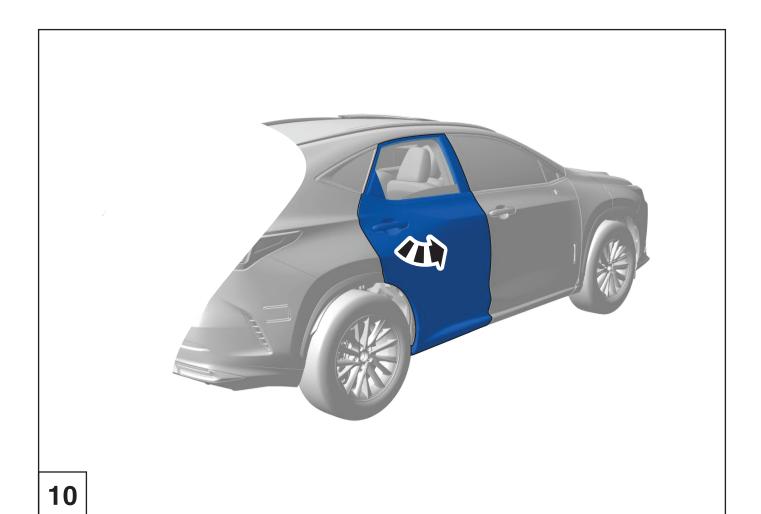

# Dog Guard & Divider INSTALLATION INSTRUCTIONS NIX

Model year Vehicle code Part number As from 2021/09 \*AZ\*2\*\*-AW\*L\*W

PW255-78000 Dog Guard PW255-78001 Divider



## Revision Record

| Rev. No. | Date       | Page | Step | Remarks         |
|----------|------------|------|------|-----------------|
| 1        | 19.04.2022 | 6, 8 | 5, 8 | Detail updated. |
|          |            |      |      |                 |
|          |            |      |      |                 |
|          |            |      |      |                 |
|          |            |      |      |                 |

**INFORMATION** 



Material Safety Data Sheet



Technical Data Sheet

















5







9 of 15





11













13

## **OWNERS' MANUAL**

Model/Year

NX As from 2021/09 Dog Guard & Divider







## **CHECK SHEET**

Model/Year

NX As from 2021/09 Page 1 of 2 Dog Guard & Divider

VIN n°

## **DURING INSTALLATION**







## AFTER INSTALLATION

## Page 2 of 2



Installation Date:

**Technician Name & Signature:** 

Stamp: