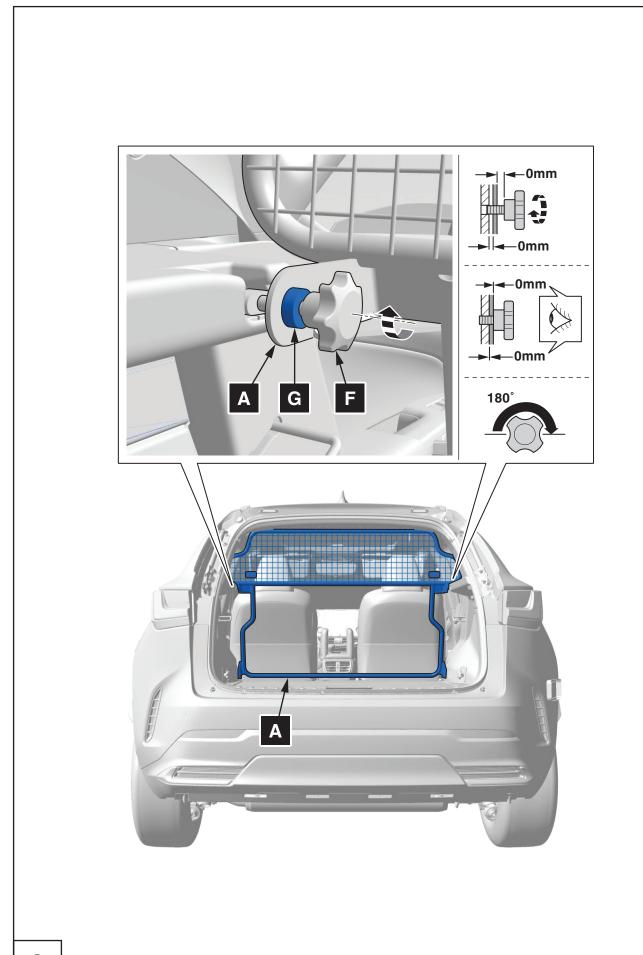

# Dog Guard & Divider INSTALLATION INSTRUCTIONS NIX

Model year Vehicle code Part number As from 2021/09 \*AZ\*2\*\*-AW\*L\*W

PW255-78000 Dog Guard PW255-78001 Divider



## Revision Record

| Rev. No. | Date       | Page | Step | Remarks         |
|----------|------------|------|------|-----------------|
| 1        | 19.04.2022 | 6, 8 | 5, 8 | Detail updated. |
|          |            |      |      |                 |
|          |            |      |      |                 |
|          |            |      |      |                 |
|          |            |      |      |                 |

**INFORMATION** 



Material Safety Data Sheet



Technical Data Sheet

















5







9 of 15





11













13

## **OWNERS' MANUAL**

Model/Year

NX As from 2021/09 Dog Guard & Divider







## **CHECK SHEET**

Model/Year

NX As from 2021/09 Page 1 of 2 Dog Guard & Divider

VIN n°

## **DURING INSTALLATION**







## AFTER INSTALLATION

## Page 2 of 2



Installation Date:

**Technician Name & Signature:** 

Stamp: