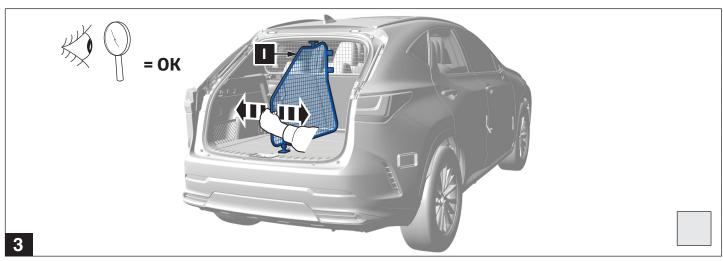

8000 Dog Guard PW255-78001 Divider



## Revision Record

| Rev. No. | Date       | Page | Step | Remarks         |
|----------|------------|------|------|-----------------|
| 1        | 19.04.2022 | 6, 8 | 5, 8 | Detail updated. |
|          |            |      |      |                 |
|          |            |      |      |                 |
|          |            |      |      |                 |
|          |            |      |      |                 |

**INFORMATION** 



Material Safety Data Sheet



Technical Data Sheet

















5







9 of 15





11













13

## **OWNERS' MANUAL**

Model/Year

NX As from 2021/09 Dog Guard & Divider







## **CHECK SHEET**

Model/Year

NX As from 2021/09 Page 1 of 2 Dog Guard & Divider

VIN n°

## **DURING INSTALLATION**







## AFTER INSTALLATION

## Page 2 of 2



Installation Date:

**Technician Name & Signature:** 

Stamp: