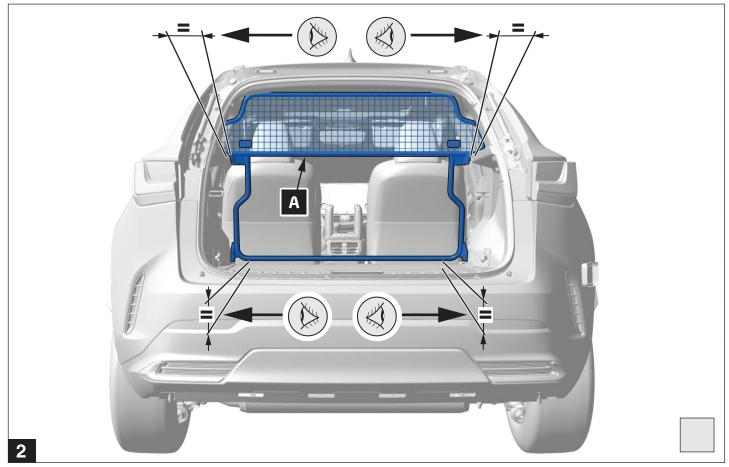

-78000 Dog Guard PW255-78001 Divider



## Revision Record

| Rev. No. | Date       | Page | Step | Remarks         |
|----------|------------|------|------|-----------------|
| 1        | 19.04.2022 | 6, 8 | 5, 8 | Detail updated. |
|          |            |      |      |                 |
|          |            |      |      |                 |
|          |            |      |      |                 |
|          |            |      |      |                 |

**INFORMATION** 



Material Safety Data Sheet



Technical Data Sheet

















5







9 of 15





11













13

## **OWNERS' MANUAL**

Model/Year

NX As from 2021/09 Dog Guard & Divider







## **CHECK SHEET**

Model/Year

NX As from 2021/09 Page 1 of 2 Dog Guard & Divider

VIN n°

## **DURING INSTALLATION**







## AFTER INSTALLATION

## Page 2 of 2



Installation Date:

**Technician Name & Signature:** 

Stamp: