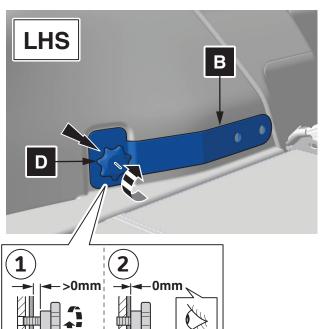

# Dog Guard & Divider INSTALLATION INSTRUCTIONS NIX

Model year Vehicle code Part number As from 2021/09 \*AZ\*2\*\*-AW\*L\*W

PW255-78000 Dog Guard PW255-78001 Divider