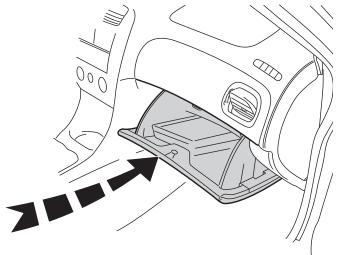

# Dog Guard & Divider INSTALLATION INSTRUCTIONS NIX

Model year Vehicle code Part number As from 2021/09 \*AZ\*2\*\*-AW\*L\*W

PW255-78000 Dog Guard PW255-78001 Divider



## Revision Record

| Rev. No. | Date       | Page | Step | Remarks         |
|----------|------------|------|------|-----------------|
| 1        | 19.04.2022 | 6, 8 | 5, 8 | Detail updated. |
|          |            |      |      |                 |
|          |            |      |      |                 |
|          |            |      |      |                 |
|          |            |      |      |                 |

**INFORMATION** 



Material Safety Data Sheet



Technical Data Sheet

















5







9 of 15





11













13

## **OWNERS' MANUAL**

Model/Year

NX As from 2021/09 Dog Guard & Divider







## **CHECK SHEET**

Model/Year

NX As from 2021/09 Page 1 of 2 Dog Guard & Divider

VIN n°

## **DURING INSTALLATION**







## AFTER INSTALLATION

## Page 2 of 2



Installation Date:

**Technician Name & Signature:** 

Stamp: