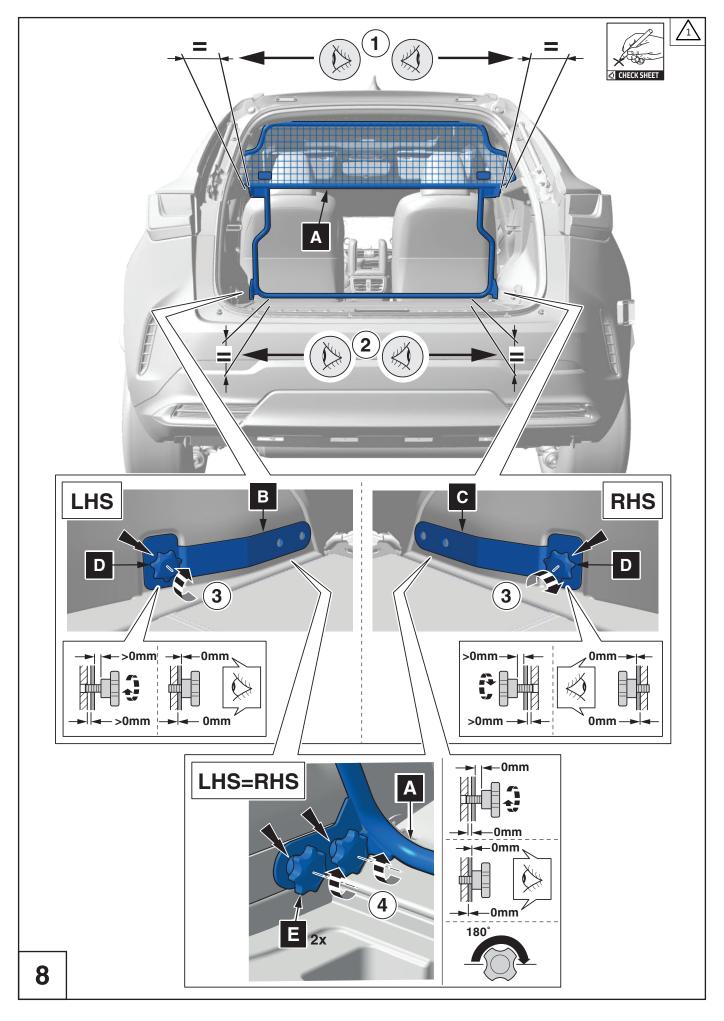

# Dog Guard & Divider INSTALLATION INSTRUCTIONS NIX

Model year Vehicle code Part number As from 2021/09 \*AZ\*2\*\*-AW\*L\*W

PW255-78000 Dog Guard PW255-78001 Divider



## Revision Record

| Rev. No. | Date       | Page | Step | Remarks         |
|----------|------------|------|------|-----------------|
| 1        | 19.04.2022 | 6, 8 | 5, 8 | Detail updated. |
|          |            |      |      |                 |
|          |            |      |      |                 |
|          |            |      |      |                 |
|          |            |      |      |                 |

**INFORMATION** 



Material Safety Data Sheet



Technical Data Sheet

















5







9 of 15





11













13

## **OWNERS' MANUAL**

Model/Year

NX As from 2021/09 Dog Guard & Divider







## **CHECK SHEET**

Model/Year

NX As from 2021/09 Page 1 of 2 Dog Guard & Divider

VIN n°

## **DURING INSTALLATION**







## AFTER INSTALLATION

## Page 2 of 2



Installation Date:

**Technician Name & Signature:** 

Stamp: