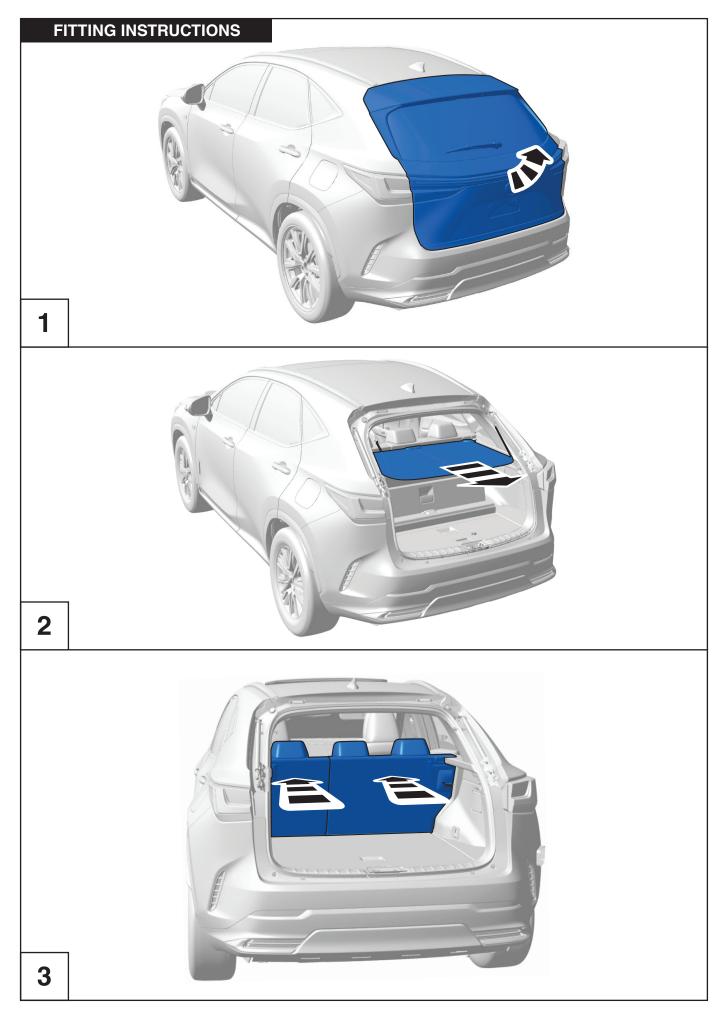

# Dog Guard & Divider INSTALLATION INSTRUCTIONS NIX

Model year Vehicle code Part number As from 2021/09 \*AZ\*2\*\*-AW\*L\*W

PW255-78000 Dog Guard PW255-78001 Divider



## Revision Record

| Rev. No. | Date       | Page | Step | Remarks         |
|----------|------------|------|------|-----------------|
| 1        | 19.04.2022 | 6, 8 | 5, 8 | Detail updated. |
|          |            |      |      |                 |
|          |            |      |      |                 |
|          |            |      |      |                 |
|          |            |      |      |                 |

**INFORMATION** 



Material Safety Data Sheet



Technical Data Sheet

















5







9 of 15





11













13

## **OWNERS' MANUAL**

Model/Year

NX As from 2021/09 Dog Guard & Divider







## **CHECK SHEET**

Model/Year

NX As from 2021/09 Page 1 of 2 Dog Guard & Divider

VIN n°

## **DURING INSTALLATION**







## AFTER INSTALLATION

## Page 2 of 2



Installation Date:

**Technician Name & Signature:** 

Stamp: