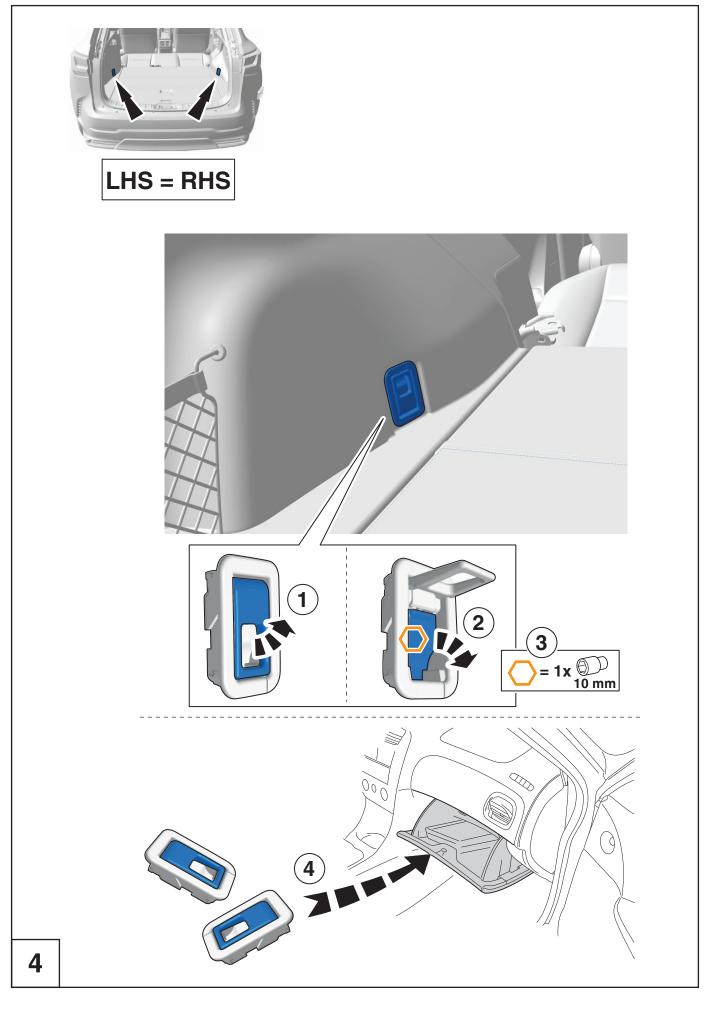

# Dog Guard & Divider INSTALLATION INSTRUCTIONS NIX

Model year Vehicle code Part number As from 2021/09 \*AZ\*2\*\*-AW\*L\*W

PW255-78000 Dog Guard PW255-78001 Divider