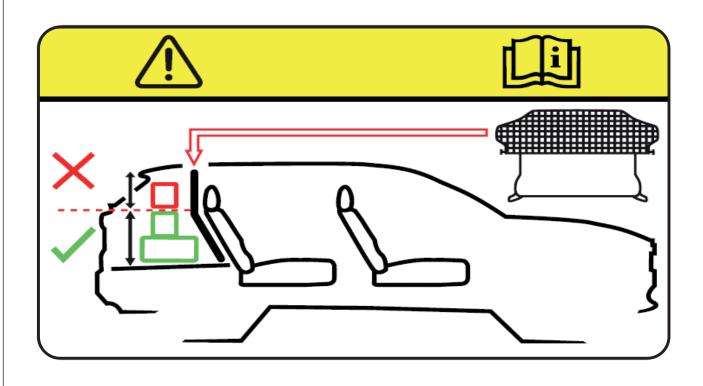

g Guard & Divider INSTALLATION INSTRUCTIONS NIX

Model year Vehicle code Part number As from 2021/09 \*AZ\*2\*\*-AW\*L\*W

PW255-78000 Dog Guard PW255-78001 Divider



## Revision Record

| Rev. No. | Date       | Page | Step | Remarks         |
|----------|------------|------|------|-----------------|
| 1        | 19.04.2022 | 6, 8 | 5, 8 | Detail updated. |
|          |            |      |      |                 |
|          |            |      |      |                 |
|          |            |      |      |                 |
|          |            |      |      |                 |

**INFORMATION** 



Material Safety Data Sheet



Technical Data Sheet

















5







9 of 15





11













13

## **OWNERS' MANUAL**

Model/Year

NX As from 2021/09 Dog Guard & Divider







## **CHECK SHEET**

Model/Year

NX As from 2021/09 Page 1 of 2 Dog Guard & Divider

VIN n°

## **DURING INSTALLATION**







## AFTER INSTALLATION

## Page 2 of 2



Installation Date:

**Technician Name & Signature:** 

Stamp: