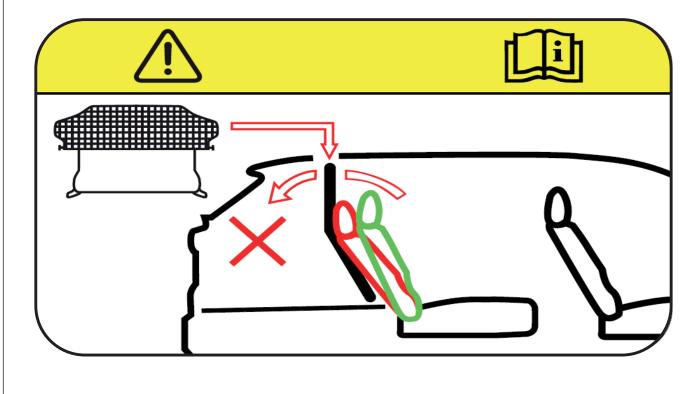

Guard & Divider INSTALLATION INSTRUCTIONS NIX

Model year Vehicle code Part number As from 2021/09 \*AZ\*2\*\*-AW\*L\*W

PW255-78000 Dog Guard PW255-78001 Divider



## Revision Record

| Rev. No. | Date       | Page | Step | Remarks         |
|----------|------------|------|------|-----------------|
| 1        | 19.04.2022 | 6, 8 | 5, 8 | Detail updated. |
|          |            |      |      |                 |
|          |            |      |      |                 |
|          |            |      |      |                 |
|          |            |      |      |                 |

**INFORMATION** 



Material Safety Data Sheet



Technical Data Sheet

















5







9 of 15





11













13

## **OWNERS' MANUAL**

Model/Year

NX As from 2021/09 Dog Guard & Divider







## **CHECK SHEET**

Model/Year

NX As from 2021/09 Page 1 of 2 Dog Guard & Divider

VIN n°

## **DURING INSTALLATION**







## AFTER INSTALLATION

## Page 2 of 2



Installation Date:

**Technician Name & Signature:** 

Stamp: