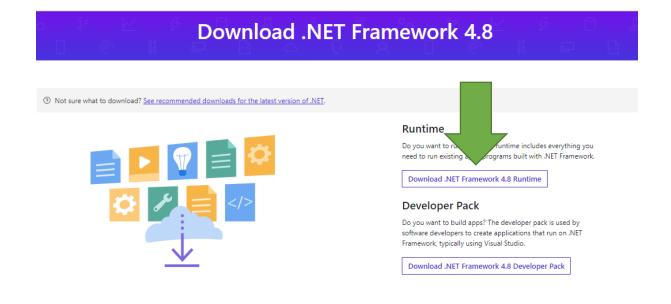

Navigate to the below link;

https://dotnet.microsoft.com/download/dotnet-framework/net48

1. Click "Download .NET Framework 4.8 Runtime".

2. Click and run the downloaded file (ndp48-web.exe) as shown below. If the .NET Framework 4.8 is already installed on the PC, the installer will notify this and the installation will be cancelled. If the PC do not have the 4.8 installed the installation will continue.