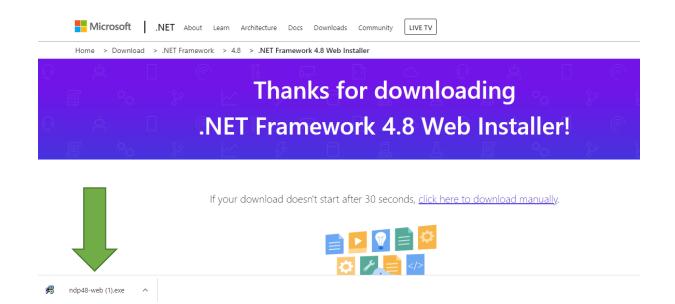

Navigate to the below link;

https://dotnet.microsoft.com/download/dotnet-framework/net48

1. Click "Download .NET Framework 4.8 Runtime".

2. Click and run the downloaded file (ndp48-web.exe) as shown below. If the .NET Framework 4.8 is already installed on the PC, the installer will notify this and the installation will be cancelled. If the PC do not have the 4.8 installed the installation will continue.