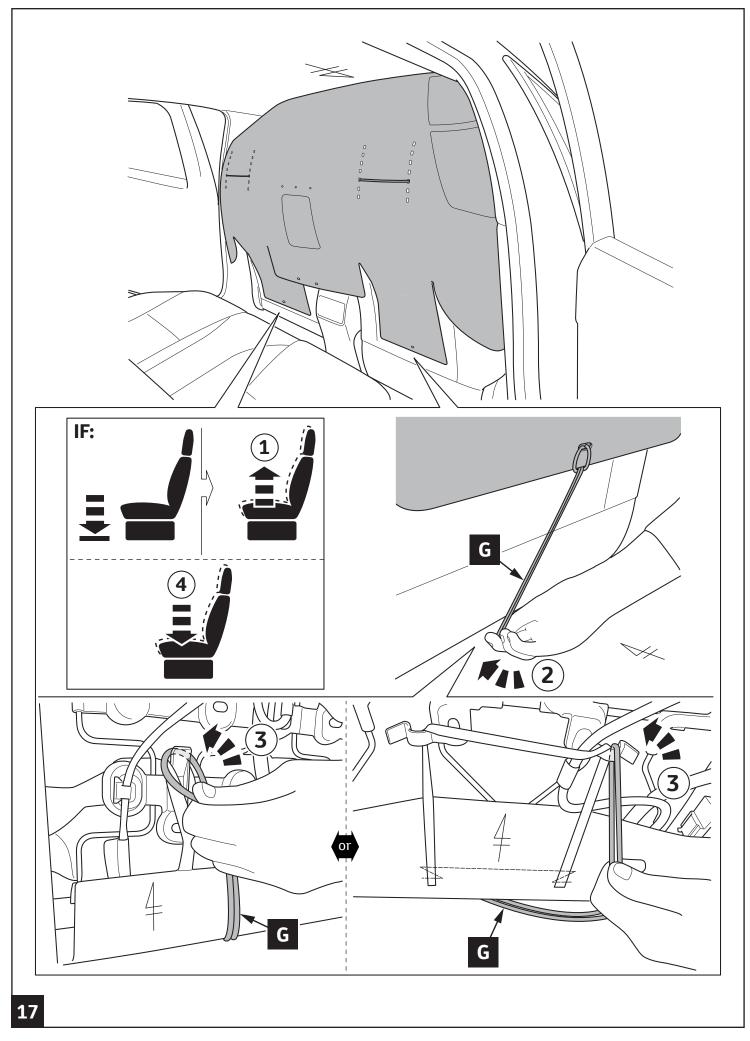

from 2015/05 - Until 2018/12

Toyota C-HR As from 2016/10
Prius As from 2015/12
Prius Plug-in As from 2016/09
Camry As from 2017/09
UX As from 2018/10

UX/UX300e As from 2020/08

Part number: PW710-02000

Manual reference number: AIM 006 007-1

| Revision record |            |      |      |                   |
|-----------------|------------|------|------|-------------------|
| Rev. No.        | Date       | Page | Step | Remarks           |
| 1               | 14.07.2020 | 9    | 14   | Tie band updated. |
|                 |            |      |      |                   |
|                 |            |      |      |                   |
|                 |            |      |      |                   |
|                 |            |      |      |                   |

























### **CHECK SHEET**

Page 1 of 1

Model/Year Corolla (HB) As from 2019/01 Taxi Divider

Corolla (TS) As from 2019/02 Corolla (Sedan) As from 2019/01

Auris As from 2015/05 - Until 2018/12

Toyota C-HR As from 2016/10
Prius As from 2015/12
Prius Plug-in As from 2016/09
Camry As from 2017/09
UX As from 2018/10

UX/UX300e As from 2020/08

VIN n°

#### **DURING INSTALLATION**



#### **AFTER INSTALLATION**





Installation Date: Technician Name & Signature: Stamp: