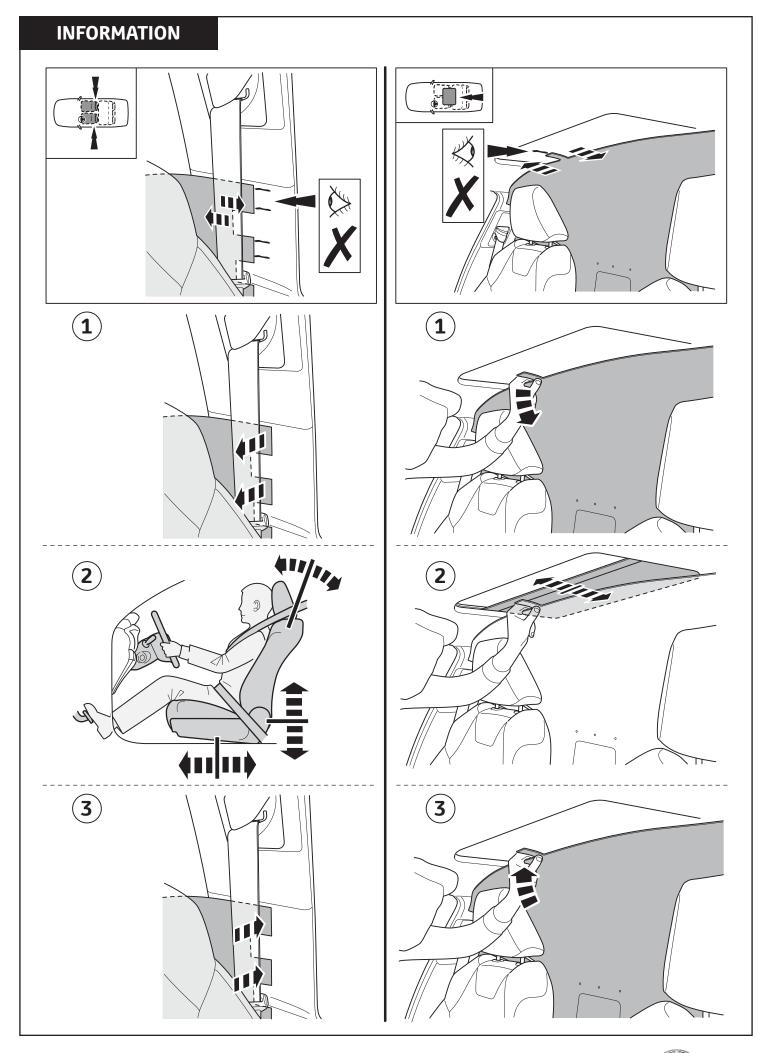

2015/05 - Until 2018/12

Toyota C-HR As from 2016/10
Prius As from 2015/12
Prius Plug-in As from 2016/09
Camry As from 2017/09
UX As from 2018/10

UX/UX300e As from 2020/08

Part number: PW710-02000

Manual reference number: AIM 006 007-1

| Revision record |            |      |      |                   |
|-----------------|------------|------|------|-------------------|
| Rev. No.        | Date       | Page | Step | Remarks           |
| 1               | 14.07.2020 | 9    | 14   | Tie band updated. |
|                 |            |      |      |                   |
|                 |            |      |      |                   |
|                 |            |      |      |                   |
|                 |            |      |      |                   |

























### **CHECK SHEET**

Page 1 of 1

Model/Year Corolla (HB) As from 2019/01 Taxi Divider

Corolla (TS) As from 2019/02 Corolla (Sedan) As from 2019/01

Auris As from 2015/05 - Until 2018/12

Toyota C-HR As from 2016/10
Prius As from 2015/12
Prius Plug-in As from 2016/09
Camry As from 2017/09
UX As from 2018/10

UX/UX300e As from 2020/08

VIN n°

#### **DURING INSTALLATION**



#### **AFTER INSTALLATION**





Installation Date: Technician Name & Signature: Stamp: