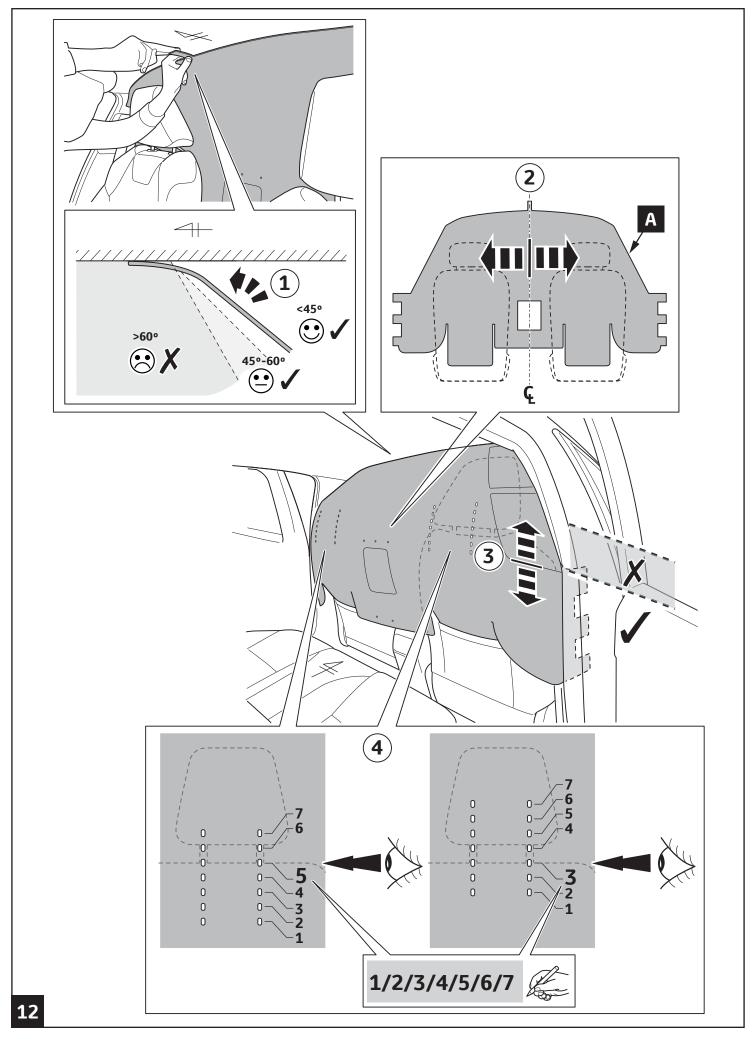

is As from 2015/05 - Until 2018/12

Toyota C-HR As from 2016/10
Prius As from 2015/12
Prius Plug-in As from 2016/09
Camry As from 2017/09
UX As from 2018/10

UX/UX300e As from 2020/08

Part number: PW710-02000

Manual reference number: AIM 006 007-1

| Revision record |            |      |      |                   |
|-----------------|------------|------|------|-------------------|
| Rev. No.        | Date       | Page | Step | Remarks           |
| 1               | 14.07.2020 | 9    | 14   | Tie band updated. |
|                 |            |      |      |                   |
|                 |            |      |      |                   |
|                 |            |      |      |                   |
|                 |            |      |      |                   |

























### **CHECK SHEET**

Page 1 of 1

Model/Year Corolla (HB) As from 2019/01 Taxi Divider

Corolla (TS) As from 2019/02 Corolla (Sedan) As from 2019/01

Auris As from 2015/05 - Until 2018/12

Toyota C-HR As from 2016/10
Prius As from 2015/12
Prius Plug-in As from 2016/09
Camry As from 2017/09
UX As from 2018/10

UX/UX300e As from 2020/08

VIN n°

#### **DURING INSTALLATION**



#### **AFTER INSTALLATION**





Installation Date: Technician Name & Signature: Stamp: