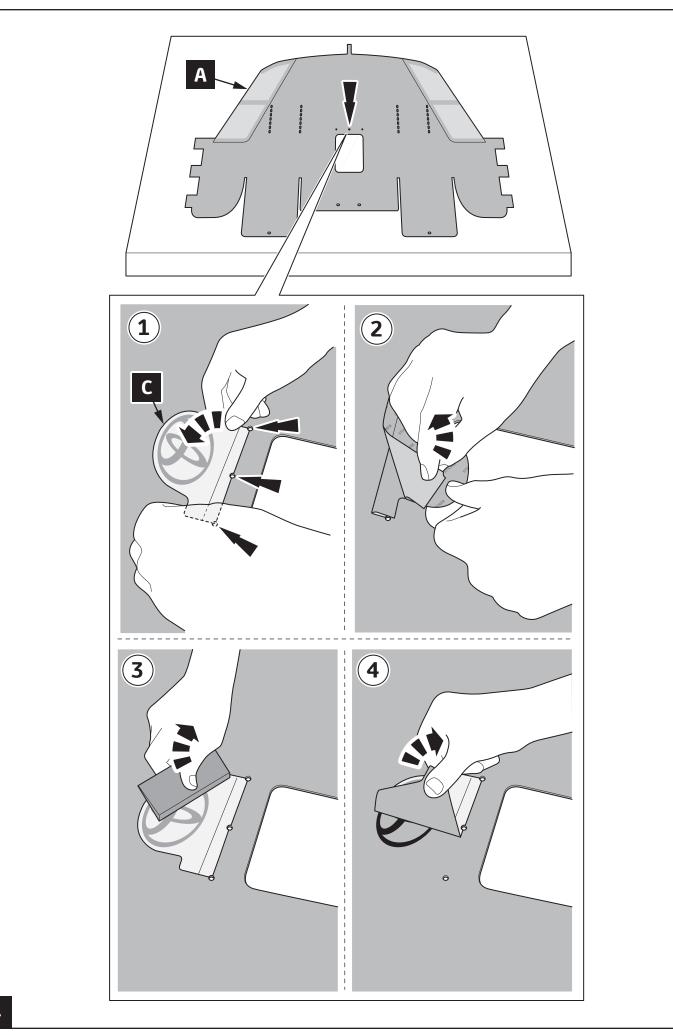

/01

Auris As from 2015/05 - Until 2018/12

Toyota C-HR As from 2016/10
Prius As from 2015/12
Prius Plug-in As from 2016/09
Camry As from 2017/09
UX As from 2018/10

UX/UX300e As from 2020/08

Part number: PW710-02000

Manual reference number: AIM 006 007-1

| Revision record |            |      |      |                   |
|-----------------|------------|------|------|-------------------|
| Rev. No.        | Date       | Page | Step | Remarks           |
| 1               | 14.07.2020 | 9    | 14   | Tie band updated. |
|                 |            |      |      |                   |
|                 |            |      |      |                   |
|                 |            |      |      |                   |
|                 |            |      |      |                   |

























### **CHECK SHEET**

Page 1 of 1

Model/Year Corolla (HB) As from 2019/01 Taxi Divider

Corolla (TS) As from 2019/02 Corolla (Sedan) As from 2019/01

Auris As from 2015/05 - Until 2018/12

Toyota C-HR As from 2016/10
Prius As from 2015/12
Prius Plug-in As from 2016/09
Camry As from 2017/09
UX As from 2018/10

UX/UX300e As from 2020/08

VIN n°

#### **DURING INSTALLATION**



#### **AFTER INSTALLATION**





Installation Date: Technician Name & Signature: Stamp: