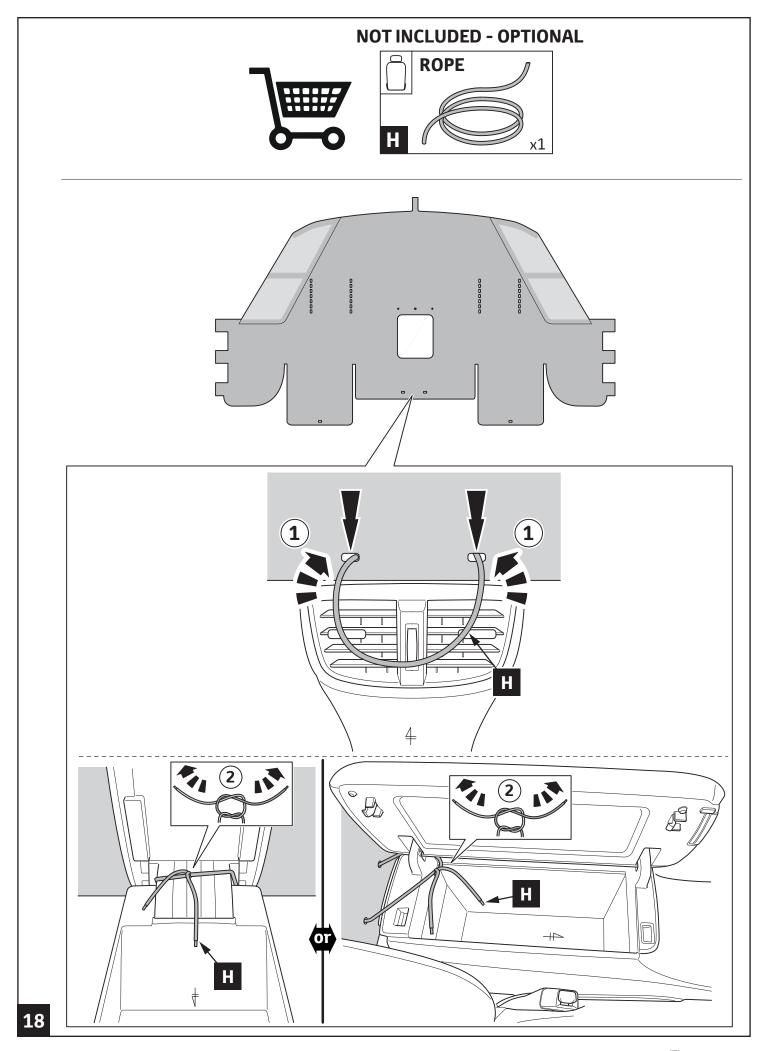

om 2015/05 - Until 2018/12

Toyota C-HR As from 2016/10
Prius As from 2015/12
Prius Plug-in As from 2016/09
Camry As from 2017/09
UX As from 2018/10

UX/UX300e As from 2020/08

Part number: PW710-02000

Manual reference number: AIM 006 007-1

| Revision record |            |      |      |                   |
|-----------------|------------|------|------|-------------------|
| Rev. No.        | Date       | Page | Step | Remarks           |
| 1               | 14.07.2020 | 9    | 14   | Tie band updated. |
|                 |            |      |      |                   |
|                 |            |      |      |                   |
|                 |            |      |      |                   |
|                 |            |      |      |                   |

























### **CHECK SHEET**

Page 1 of 1

Model/Year Corolla (HB) As from 2019/01 Taxi Divider

Corolla (TS) As from 2019/02 Corolla (Sedan) As from 2019/01

Auris As from 2015/05 - Until 2018/12

Toyota C-HR As from 2016/10
Prius As from 2015/12
Prius Plug-in As from 2016/09
Camry As from 2017/09
UX As from 2018/10

UX/UX300e As from 2020/08

VIN n°

#### **DURING INSTALLATION**



#### **AFTER INSTALLATION**





Installation Date: Technician Name & Signature: Stamp: