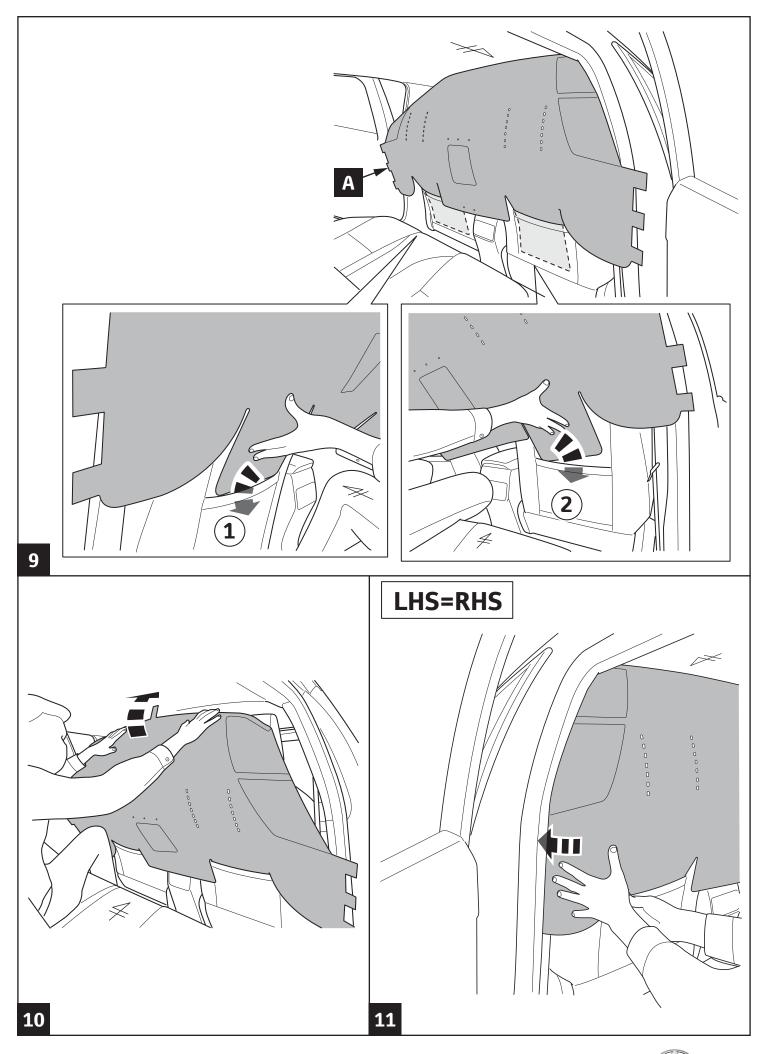

uris As from 2015/05 - Until 2018/12

Toyota C-HR As from 2016/10
Prius As from 2015/12
Prius Plug-in As from 2016/09
Camry As from 2017/09
UX As from 2018/10

UX/UX300e As from 2020/08

Part number: PW710-02000

Manual reference number: AIM 006 007-1

| Revision record |            |      |      |                   |
|-----------------|------------|------|------|-------------------|
| Rev. No.        | Date       | Page | Step | Remarks           |
| 1               | 14.07.2020 | 9    | 14   | Tie band updated. |
|                 |            |      |      |                   |
|                 |            |      |      |                   |
|                 |            |      |      |                   |
|                 |            |      |      |                   |

























### **CHECK SHEET**

Page 1 of 1

Model/Year Corolla (HB) As from 2019/01 Taxi Divider

Corolla (TS) As from 2019/02 Corolla (Sedan) As from 2019/01

Auris As from 2015/05 - Until 2018/12

Toyota C-HR As from 2016/10
Prius As from 2015/12
Prius Plug-in As from 2016/09
Camry As from 2017/09
UX As from 2018/10

UX/UX300e As from 2020/08

VIN n°

#### **DURING INSTALLATION**



#### **AFTER INSTALLATION**





Installation Date: Technician Name & Signature: Stamp: