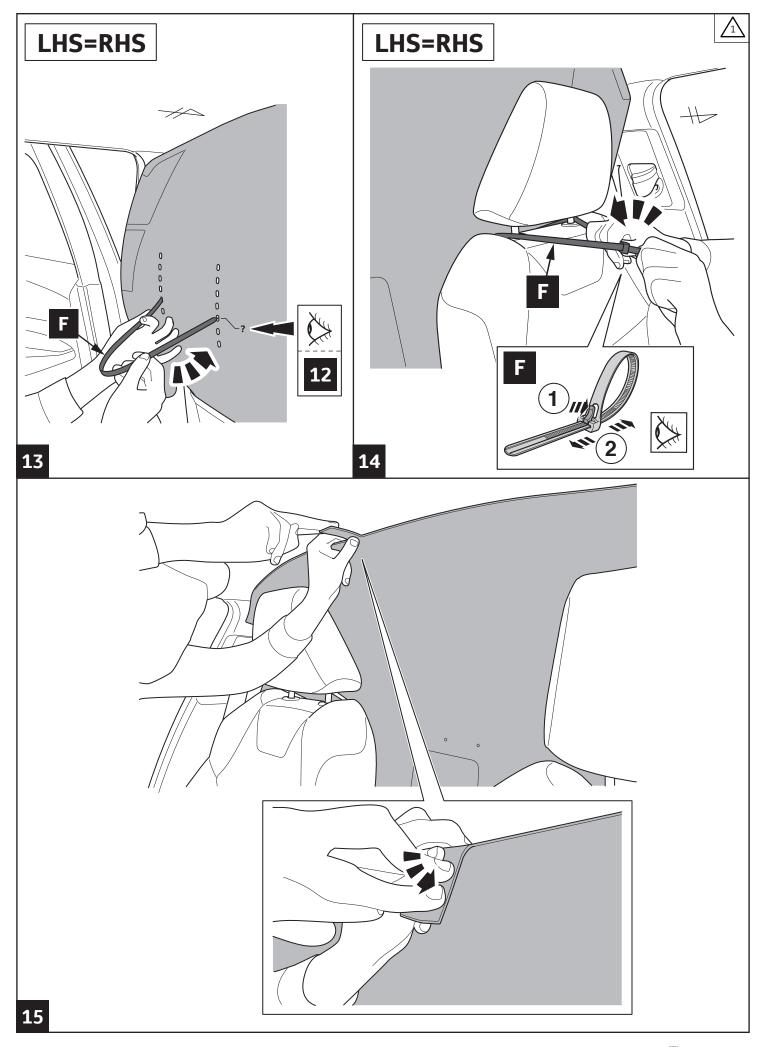

As from 2015/05 - Until 2018/12

Toyota C-HR As from 2016/10
Prius As from 2015/12
Prius Plug-in As from 2016/09
Camry As from 2017/09
UX As from 2018/10

UX/UX300e As from 2020/08

Part number: PW710-02000

Manual reference number: AIM 006 007-1

| Revision record |            |      |      |                   |
|-----------------|------------|------|------|-------------------|
| Rev. No.        | Date       | Page | Step | Remarks           |
| 1               | 14.07.2020 | 9    | 14   | Tie band updated. |
|                 |            |      |      |                   |
|                 |            |      |      |                   |
|                 |            |      |      |                   |
|                 |            |      |      |                   |

























### **CHECK SHEET**

Page 1 of 1

Model/Year Corolla (HB) As from 2019/01 Taxi Divider

Corolla (TS) As from 2019/02 Corolla (Sedan) As from 2019/01

Auris As from 2015/05 - Until 2018/12

Toyota C-HR As from 2016/10
Prius As from 2015/12
Prius Plug-in As from 2016/09
Camry As from 2017/09
UX As from 2018/10

UX/UX300e As from 2020/08

VIN n°

#### **DURING INSTALLATION**



#### **AFTER INSTALLATION**





Installation Date: Technician Name & Signature: Stamp: