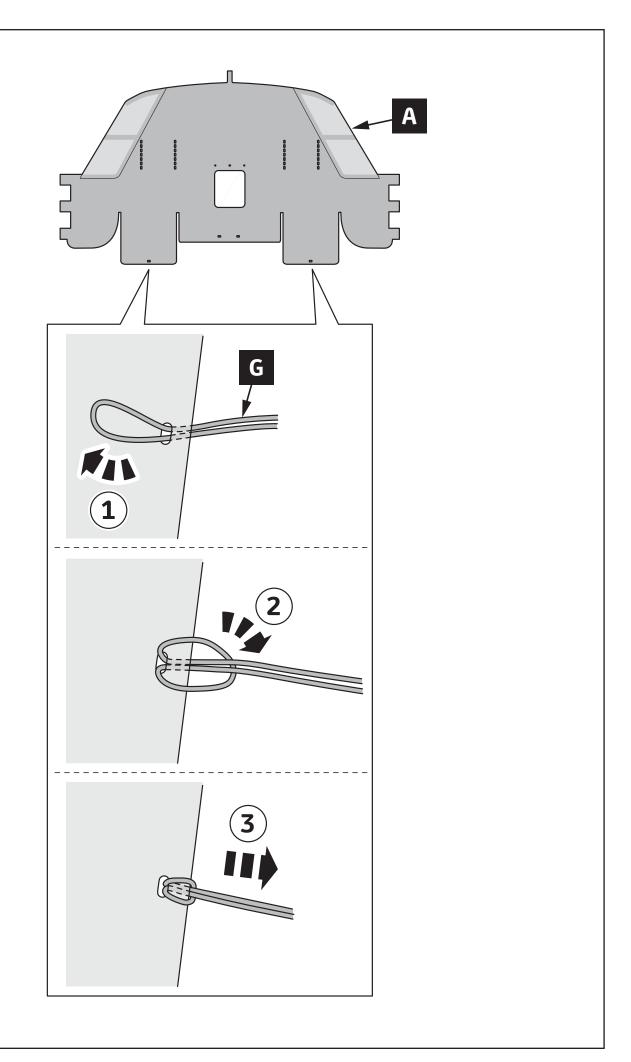

s from 2015/05 - Until 2018/12

Toyota C-HR As from 2016/10
Prius As from 2015/12
Prius Plug-in As from 2016/09
Camry As from 2017/09
UX As from 2018/10

UX/UX300e As from 2020/08

Part number: PW710-02000

Manual reference number: AIM 006 007-1

| Revision record |            |      |      |                   |
|-----------------|------------|------|------|-------------------|
| Rev. No.        | Date       | Page | Step | Remarks           |
| 1               | 14.07.2020 | 9    | 14   | Tie band updated. |
|                 |            |      |      |                   |
|                 |            |      |      |                   |
|                 |            |      |      |                   |
|                 |            |      |      |                   |

























### **CHECK SHEET**

Page 1 of 1

Model/Year Corolla (HB) As from 2019/01 Taxi Divider

Corolla (TS) As from 2019/02 Corolla (Sedan) As from 2019/01

Auris As from 2015/05 - Until 2018/12

Toyota C-HR As from 2016/10
Prius As from 2015/12
Prius Plug-in As from 2016/09
Camry As from 2017/09
UX As from 2018/10

UX/UX300e As from 2020/08

VIN n°

#### **DURING INSTALLATION**



#### **AFTER INSTALLATION**





Installation Date: Technician Name & Signature: Stamp: