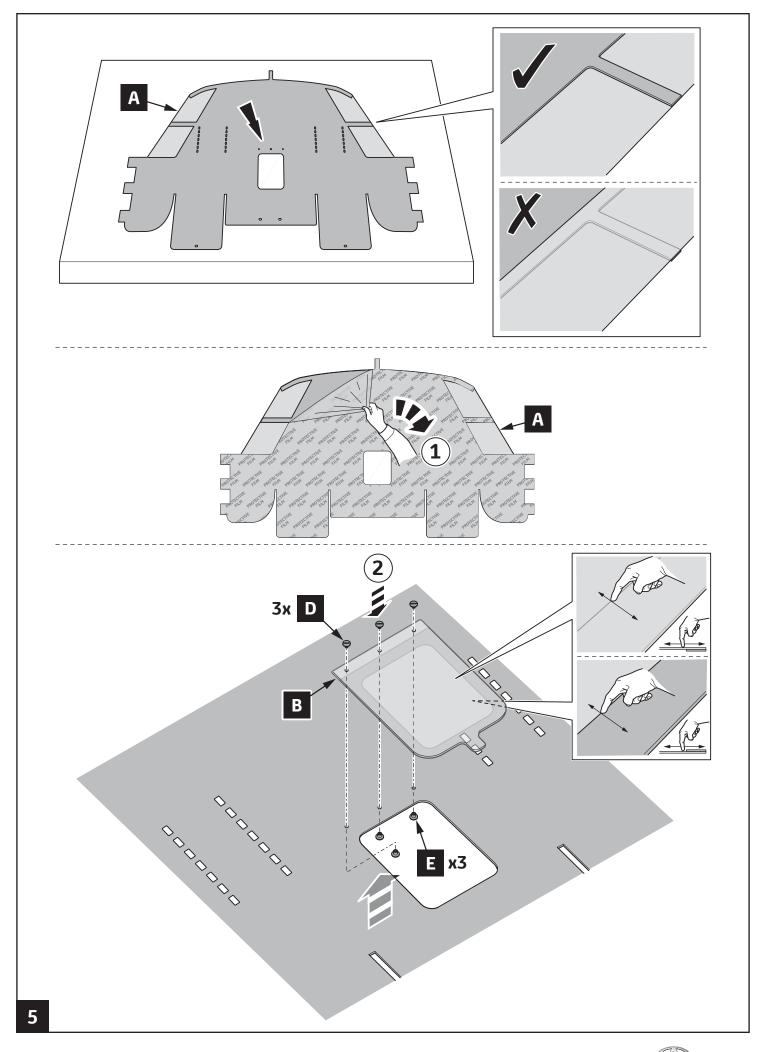

1

Auris As from 2015/05 - Until 2018/12

Toyota C-HR As from 2016/10
Prius As from 2015/12
Prius Plug-in As from 2016/09
Camry As from 2017/09
UX As from 2018/10

UX/UX300e As from 2020/08

Part number: PW710-02000

Manual reference number: AIM 006 007-1

| Revision record |            |      |      |                   |
|-----------------|------------|------|------|-------------------|
| Rev. No.        | Date       | Page | Step | Remarks           |
| 1               | 14.07.2020 | 9    | 14   | Tie band updated. |
|                 |            |      |      |                   |
|                 |            |      |      |                   |
|                 |            |      |      |                   |
|                 |            |      |      |                   |

























### **CHECK SHEET**

Page 1 of 1

Model/Year Corolla (HB) As from 2019/01 Taxi Divider

Corolla (TS) As from 2019/02 Corolla (Sedan) As from 2019/01

Auris As from 2015/05 - Until 2018/12

Toyota C-HR As from 2016/10
Prius As from 2015/12
Prius Plug-in As from 2016/09
Camry As from 2017/09
UX As from 2018/10

UX/UX300e As from 2020/08

VIN n°

#### **DURING INSTALLATION**



#### **AFTER INSTALLATION**





Installation Date: Technician Name & Signature: Stamp: