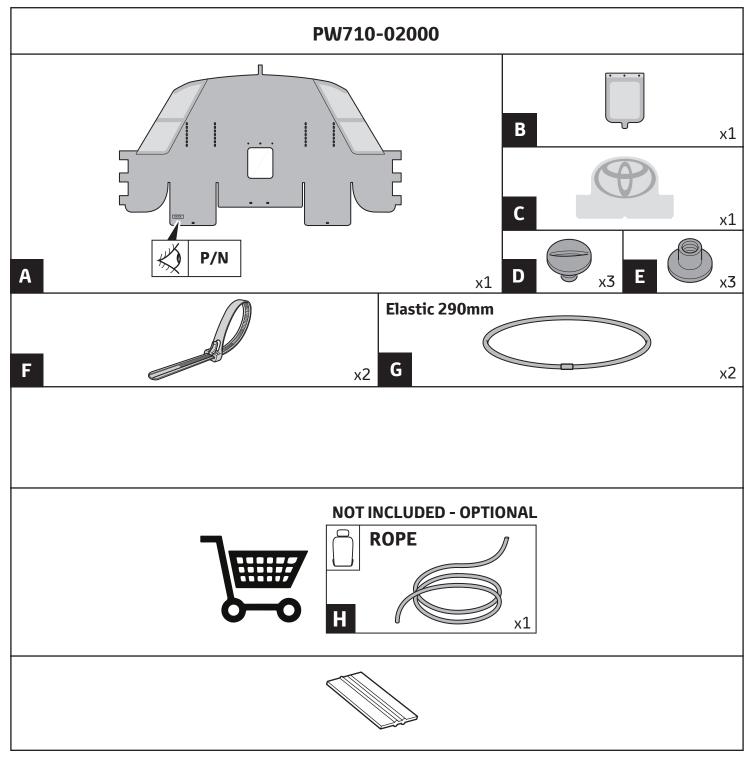

UX/UX300e As from 2020/08

Part number: PW710-02000

Manual reference number: AIM 006 007-1

| Revision record |            |      |      |                   |
|-----------------|------------|------|------|-------------------|
| Rev. No.        | Date       | Page | Step | Remarks           |
| 1               | 14.07.2020 | 9    | 14   | Tie band updated. |
|                 |            |      |      |                   |
|                 |            |      |      |                   |
|                 |            |      |      |                   |
|                 |            |      |      |                   |