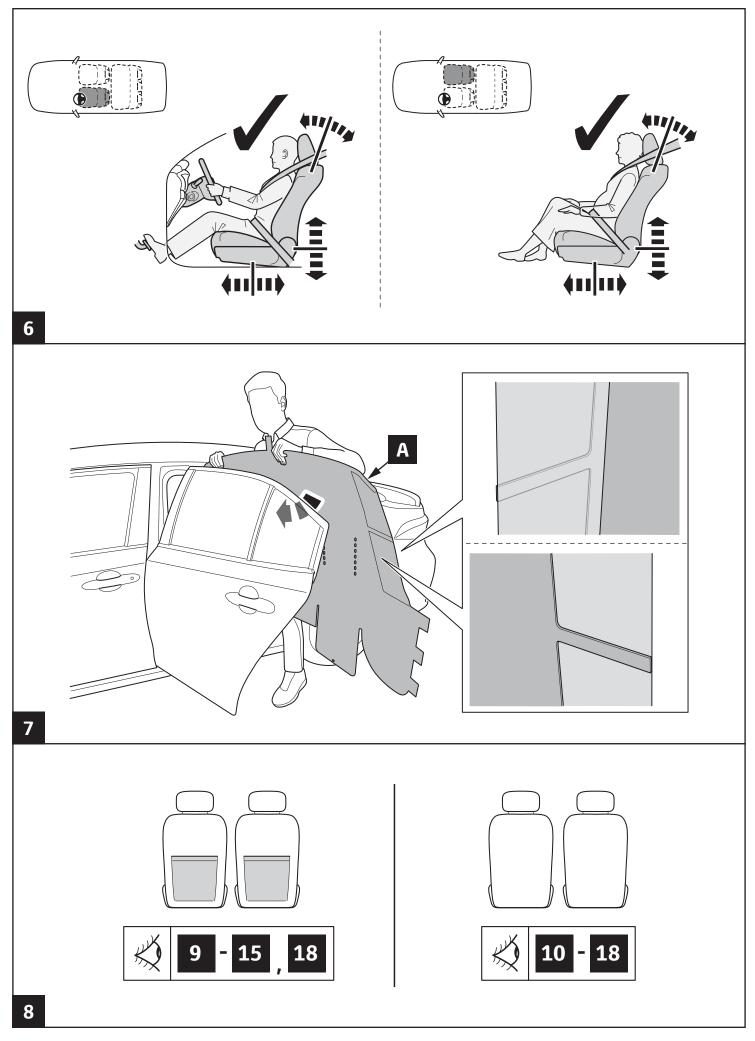

Auris As from 2015/05 - Until 2018/12

Toyota C-HR As from 2016/10
Prius As from 2015/12
Prius Plug-in As from 2016/09
Camry As from 2017/09
UX As from 2018/10

UX/UX300e As from 2020/08

Part number: PW710-02000

Manual reference number: AIM 006 007-1

| Revision record |            |      |      |                   |
|-----------------|------------|------|------|-------------------|
| Rev. No.        | Date       | Page | Step | Remarks           |
| 1               | 14.07.2020 | 9    | 14   | Tie band updated. |
|                 |            |      |      |                   |
|                 |            |      |      |                   |
|                 |            |      |      |                   |
|                 |            |      |      |                   |

























### **CHECK SHEET**

Page 1 of 1

Model/Year Corolla (HB) As from 2019/01 Taxi Divider

Corolla (TS) As from 2019/02 Corolla (Sedan) As from 2019/01

Auris As from 2015/05 - Until 2018/12

Toyota C-HR As from 2016/10
Prius As from 2015/12
Prius Plug-in As from 2016/09
Camry As from 2017/09
UX As from 2018/10

UX/UX300e As from 2020/08

VIN n°

#### **DURING INSTALLATION**



#### **AFTER INSTALLATION**





Installation Date: Technician Name & Signature: Stamp: