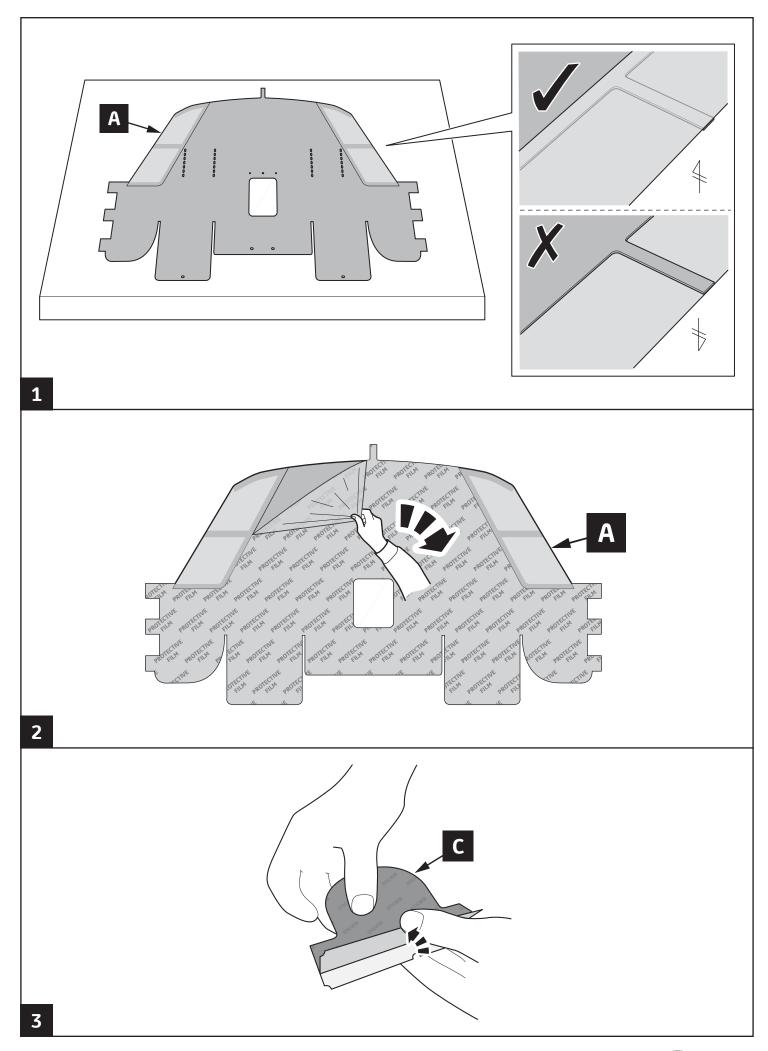

19/01

Auris As from 2015/05 - Until 2018/12

Toyota C-HR As from 2016/10
Prius As from 2015/12
Prius Plug-in As from 2016/09
Camry As from 2017/09
UX As from 2018/10

UX/UX300e As from 2020/08

Part number: PW710-02000

Manual reference number: AIM 006 007-1

| Revision record |            |      |      |                   |
|-----------------|------------|------|------|-------------------|
| Rev. No.        | Date       | Page | Step | Remarks           |
| 1               | 14.07.2020 | 9    | 14   | Tie band updated. |
|                 |            |      |      |                   |
|                 |            |      |      |                   |
|                 |            |      |      |                   |
|                 |            |      |      |                   |

























### **CHECK SHEET**

Page 1 of 1

Model/Year Corolla (HB) As from 2019/01 Taxi Divider

Corolla (TS) As from 2019/02 Corolla (Sedan) As from 2019/01

Auris As from 2015/05 - Until 2018/12

Toyota C-HR As from 2016/10
Prius As from 2015/12
Prius Plug-in As from 2016/09
Camry As from 2017/09
UX As from 2018/10

UX/UX300e As from 2020/08

VIN n°

#### **DURING INSTALLATION**



#### **AFTER INSTALLATION**





Installation Date: Technician Name & Signature: Stamp: