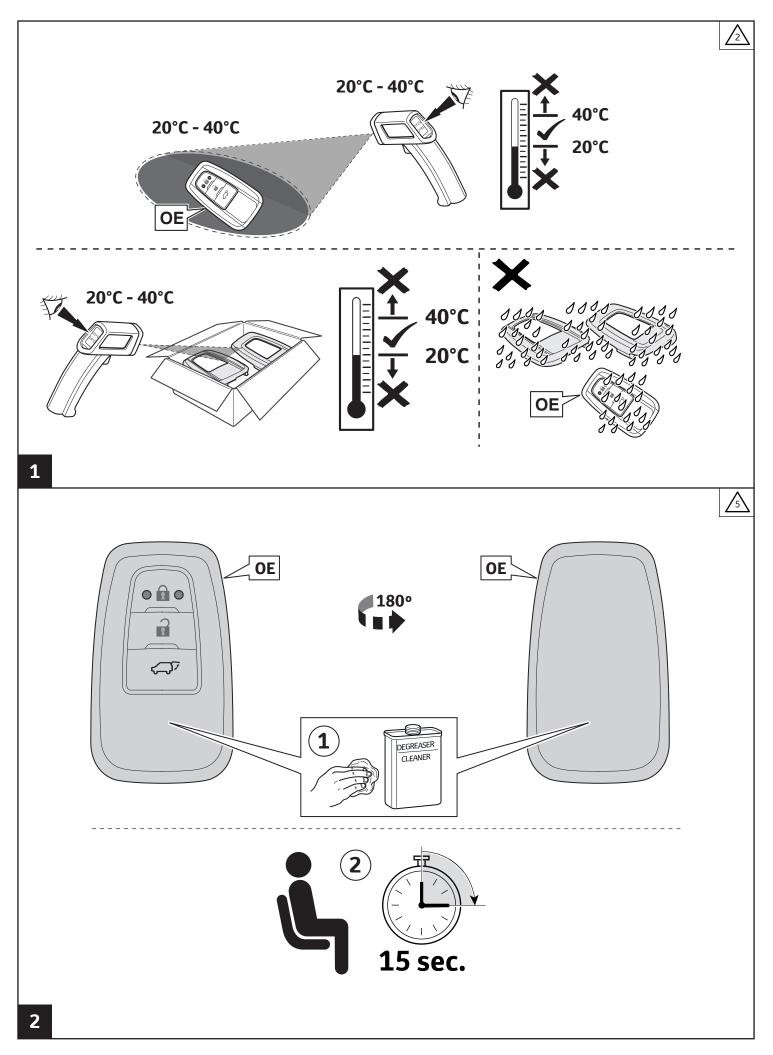

## COROLLA HB & TS/ COROLLA Sedan RAV4 / CAMRY / Toyota C-HR / Prius

Key Cover Installation Instructions

| Model year:                            | COROLLA HB & TS As from 2019/11<br>COROLLA HB & TS Hybrid As from 2019/01<br>COROLLA Sedan As from 2019/01<br>RAV4 Hybrid As from 2018/11<br>CAMRY As from 2021/02<br>CAMRY Hybrid As from 2019/02<br>Toyota C-HR Hybrid As from 2018/05<br>Prius Hybrid As from 2018/12<br>Prius Plug-in Hybrid As from 2019/05                                                                                                                                                                  |  |  |
|----------------------------------------|-----------------------------------------------------------------------------------------------------------------------------------------------------------------------------------------------------------------------------------------------------------------------------------------------------------------------------------------------------------------------------------------------------------------------------------------------------------------------------------|--|--|
| Vehicle code:                          | COROLLA HB & TS NRE210*-DH**ZW / NRE210*-DW**ZW<br>ZWE211*-DHX*BW / ZWE211*-SWX*BW<br>MZEH12*-DHX*BW<br>COROLLA HB & TS Hybrid ZWE211*-D*X*BW<br>COROLLA Sedan ZWE211*-DEX*BW<br>RAV4 Hybrid AXAH5**-ANX*BW<br>CAMRY MXVA71L-REXNBX/ AXVA70L-REZNBX / GSV70L-REZGBX<br>CAMRY Hybrid AXV*7**-AE**BW, GSV*7**-AE**BW<br>Toyota C-HR Hybrid (2018/05) ZYX10*-AHX*BW<br>Toyota C-HR Hybrid (2019/10) **X**-AHX*BW<br>Prius Hybrid ZVW5**-AHXEBW<br>Prius Plug-in Hybrid ZVW52*-AHXEBW |  |  |
| Part number:                           | PW031-02001<br>PW031-02002 (Only for COROLLA HB & TS)<br>PW031-0600 (Only for CAMRY)                                                                                                                                                                                                                                                                                                                                                                                              |  |  |
| Manual reference number: AIM 004 131-5 |                                                                                                                                                                                                                                                                                                                                                                                                                                                                                   |  |  |