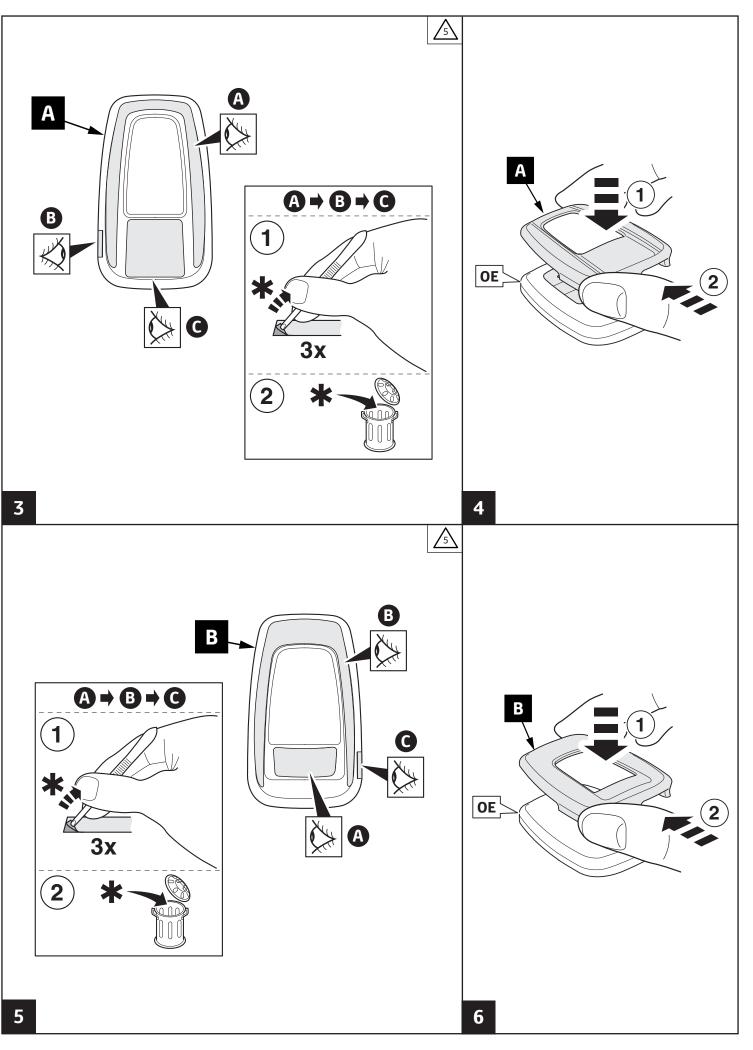

## COROLLA HB & TS/ COROLLA Sedan RAV4 / CAMRY / Toyota C-HR / Prius

Key Cover Installation Instructions

| Model year:                            | COROLLA HB & TS As from 2019/11<br>COROLLA HB & TS Hybrid As from 2019/01<br>COROLLA Sedan As from 2019/01<br>RAV4 Hybrid As from 2018/11<br>CAMRY As from 2021/02<br>CAMRY Hybrid As from 2019/02<br>Toyota C-HR Hybrid As from 2018/05<br>Prius Hybrid As from 2018/12<br>Prius Plug-in Hybrid As from 2019/05                                                                                                                                                                  |  |  |
|----------------------------------------|-----------------------------------------------------------------------------------------------------------------------------------------------------------------------------------------------------------------------------------------------------------------------------------------------------------------------------------------------------------------------------------------------------------------------------------------------------------------------------------|--|--|
| Vehicle code:                          | COROLLA HB & TS NRE210*-DH**ZW / NRE210*-DW**ZW<br>ZWE211*-DHX*BW / ZWE211*-SWX*BW<br>MZEH12*-DHX*BW<br>COROLLA HB & TS Hybrid ZWE211*-D*X*BW<br>COROLLA Sedan ZWE211*-DEX*BW<br>RAV4 Hybrid AXAH5**-ANX*BW<br>CAMRY MXVA71L-REXNBX/ AXVA70L-REZNBX / GSV70L-REZGBX<br>CAMRY Hybrid AXV*7**-AE**BW, GSV*7**-AE**BW<br>Toyota C-HR Hybrid (2018/05) ZYX10*-AHX*BW<br>Toyota C-HR Hybrid (2019/10) **X**-AHX*BW<br>Prius Hybrid ZVW5**-AHXEBW<br>Prius Plug-in Hybrid ZVW52*-AHXEBW |  |  |
| Part number:                           | PW031-02001<br>PW031-02002 (Only for COROLLA HB & TS)<br>PW031-0600 (Only for CAMRY)                                                                                                                                                                                                                                                                                                                                                                                              |  |  |
| Manual reference number: AIM 004 131-5 |                                                                                                                                                                                                                                                                                                                                                                                                                                                                                   |  |  |