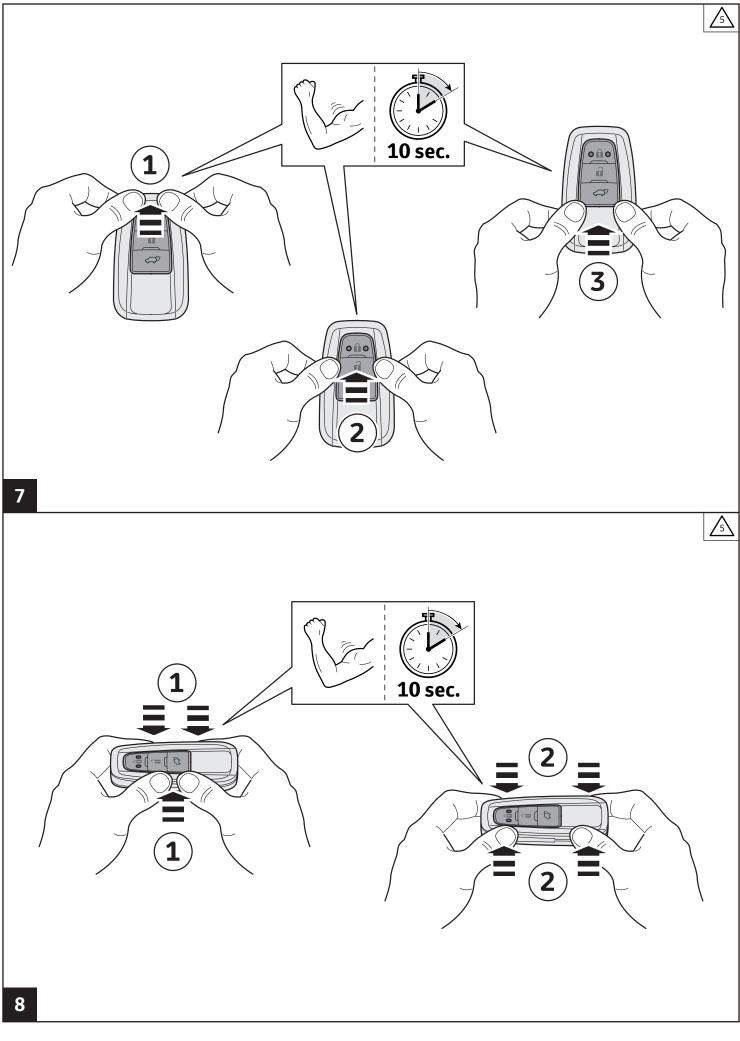

## COROLLA HB & TS/ COROLLA Sedan RAV4 / CAMRY / Toyota C-HR / Prius

Key Cover Installation Instructions

| Model year:                            | COROLLA HB & TS As from 2019/11<br>COROLLA HB & TS Hybrid As from 2019/01<br>COROLLA Sedan As from 2019/01<br>RAV4 Hybrid As from 2018/11<br>CAMRY As from 2021/02<br>CAMRY Hybrid As from 2019/02<br>Toyota C-HR Hybrid As from 2018/05<br>Prius Hybrid As from 2018/12<br>Prius Plug-in Hybrid As from 2019/05                                                                                                                                                                  |  |  |
|----------------------------------------|-----------------------------------------------------------------------------------------------------------------------------------------------------------------------------------------------------------------------------------------------------------------------------------------------------------------------------------------------------------------------------------------------------------------------------------------------------------------------------------|--|--|
| Vehicle code:                          | COROLLA HB & TS NRE210*-DH**ZW / NRE210*-DW**ZW<br>ZWE211*-DHX*BW / ZWE211*-SWX*BW<br>MZEH12*-DHX*BW<br>COROLLA HB & TS Hybrid ZWE211*-D*X*BW<br>COROLLA Sedan ZWE211*-DEX*BW<br>RAV4 Hybrid AXAH5**-ANX*BW<br>CAMRY MXVA71L-REXNBX/ AXVA70L-REZNBX / GSV70L-REZGBX<br>CAMRY Hybrid AXV*7**-AE**BW, GSV*7**-AE**BW<br>Toyota C-HR Hybrid (2018/05) ZYX10*-AHX*BW<br>Toyota C-HR Hybrid (2019/10) **X**-AHX*BW<br>Prius Hybrid ZVW5**-AHXEBW<br>Prius Plug-in Hybrid ZVW52*-AHXEBW |  |  |
| Part number:                           | PW031-02001<br>PW031-02002 (Only for COROLLA HB & TS)<br>PW031-0600 (Only for CAMRY)                                                                                                                                                                                                                                                                                                                                                                                              |  |  |
| Manual reference number: AIM 004 131-5 |                                                                                                                                                                                                                                                                                                                                                                                                                                                                                   |  |  |