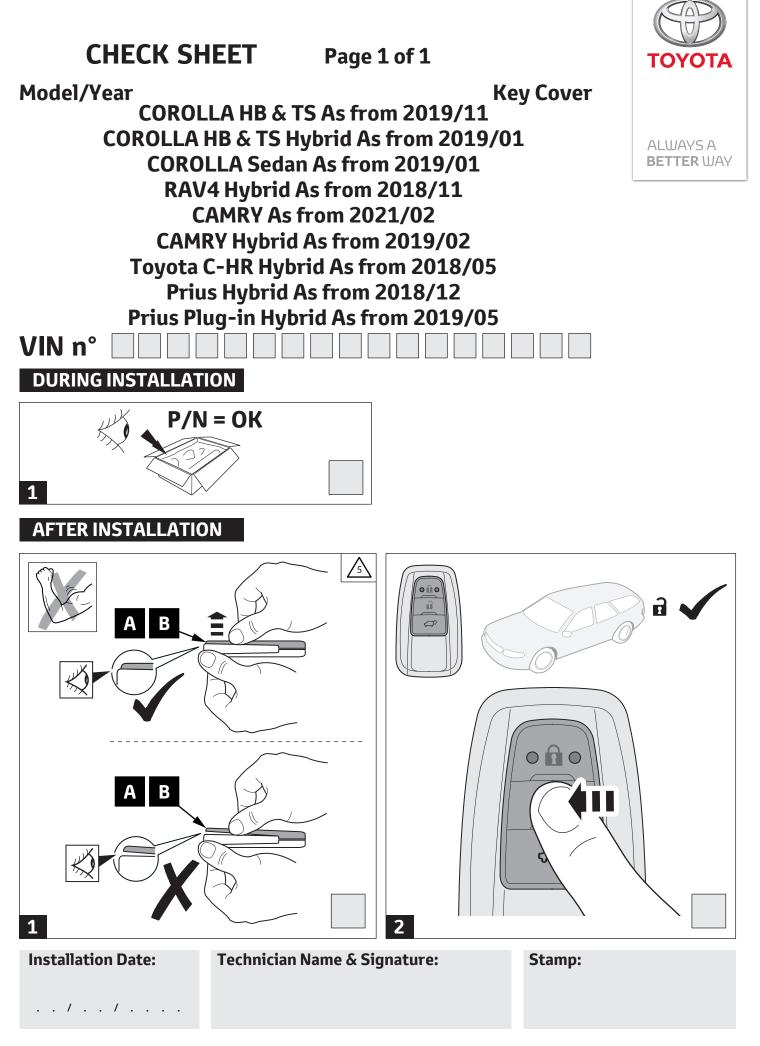

## COROLLA HB & TS/ COROLLA Sedan RAV4 / CAMRY / Toyota C-HR / Prius

Key Cover Installation Instructions

| Model year:                            | COROLLA HB & TS As from 2019/11<br>COROLLA HB & TS Hybrid As from 2019/01<br>COROLLA Sedan As from 2019/01<br>RAV4 Hybrid As from 2018/11<br>CAMRY As from 2021/02<br>CAMRY Hybrid As from 2019/02<br>Toyota C-HR Hybrid As from 2018/05<br>Prius Hybrid As from 2018/12<br>Prius Plug-in Hybrid As from 2019/05                                                                                                                                                                  |  |  |
|----------------------------------------|-----------------------------------------------------------------------------------------------------------------------------------------------------------------------------------------------------------------------------------------------------------------------------------------------------------------------------------------------------------------------------------------------------------------------------------------------------------------------------------|--|--|
| Vehicle code:                          | COROLLA HB & TS NRE210*-DH**ZW / NRE210*-DW**ZW<br>ZWE211*-DHX*BW / ZWE211*-SWX*BW<br>MZEH12*-DHX*BW<br>COROLLA HB & TS Hybrid ZWE211*-D*X*BW<br>COROLLA Sedan ZWE211*-DEX*BW<br>RAV4 Hybrid AXAH5**-ANX*BW<br>CAMRY MXVA71L-REXNBX/ AXVA70L-REZNBX / GSV70L-REZGBX<br>CAMRY Hybrid AXV*7**-AE**BW, GSV*7**-AE**BW<br>Toyota C-HR Hybrid (2018/05) ZYX10*-AHX*BW<br>Toyota C-HR Hybrid (2019/10) **X**-AHX*BW<br>Prius Hybrid ZVW5**-AHXEBW<br>Prius Plug-in Hybrid ZVW52*-AHXEBW |  |  |
| Part number:                           | PW031-02001<br>PW031-02002 (Only for COROLLA HB & TS)<br>PW031-0600 (Only for CAMRY)                                                                                                                                                                                                                                                                                                                                                                                              |  |  |
| Manual reference number: AIM 004 131-5 |                                                                                                                                                                                                                                                                                                                                                                                                                                                                                   |  |  |