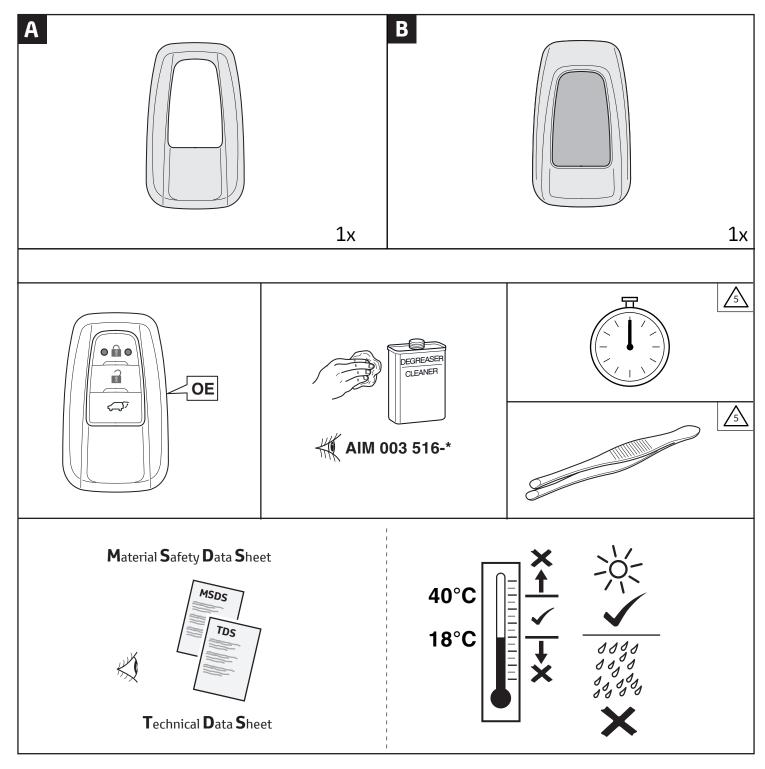

## COROLLA HB & TS/ COROLLA Sedan RAV4 / CAMRY / Toyota C-HR / Prius

Key Cover Installation Instructions

| Model year:                            | COROLLA HB & TS As from 2019/11<br>COROLLA HB & TS Hybrid As from 2019/01<br>COROLLA Sedan As from 2019/01<br>RAV4 Hybrid As from 2018/11<br>CAMRY As from 2021/02<br>CAMRY Hybrid As from 2019/02<br>Toyota C-HR Hybrid As from 2018/05<br>Prius Hybrid As from 2018/12<br>Prius Plug-in Hybrid As from 2019/05                                                                                                                                                                  |  |  |
|----------------------------------------|-----------------------------------------------------------------------------------------------------------------------------------------------------------------------------------------------------------------------------------------------------------------------------------------------------------------------------------------------------------------------------------------------------------------------------------------------------------------------------------|--|--|
| Vehicle code:                          | COROLLA HB & TS NRE210*-DH**ZW / NRE210*-DW**ZW<br>ZWE211*-DHX*BW / ZWE211*-SWX*BW<br>MZEH12*-DHX*BW<br>COROLLA HB & TS Hybrid ZWE211*-D*X*BW<br>COROLLA Sedan ZWE211*-DEX*BW<br>RAV4 Hybrid AXAH5**-ANX*BW<br>CAMRY MXVA71L-REXNBX/ AXVA70L-REZNBX / GSV70L-REZGBX<br>CAMRY Hybrid AXV*7**-AE**BW, GSV*7**-AE**BW<br>Toyota C-HR Hybrid (2018/05) ZYX10*-AHX*BW<br>Toyota C-HR Hybrid (2019/10) **X**-AHX*BW<br>Prius Hybrid ZVW5**-AHXEBW<br>Prius Plug-in Hybrid ZVW52*-AHXEBW |  |  |
| Part number:                           | PW031-02001<br>PW031-02002 (Only for COROLLA HB & TS)<br>PW031-0600 (Only for CAMRY)                                                                                                                                                                                                                                                                                                                                                                                              |  |  |
| Manual reference number: AIM 004 131-5 |                                                                                                                                                                                                                                                                                                                                                                                                                                                                                   |  |  |