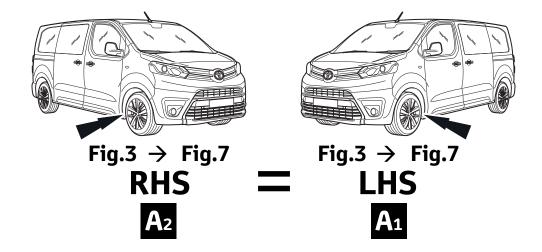

## LHS RHS

| Installation Date: | Technician Name & Signature: | Stamp: |
|--------------------|------------------------------|--------|
| / /                |                              |        |