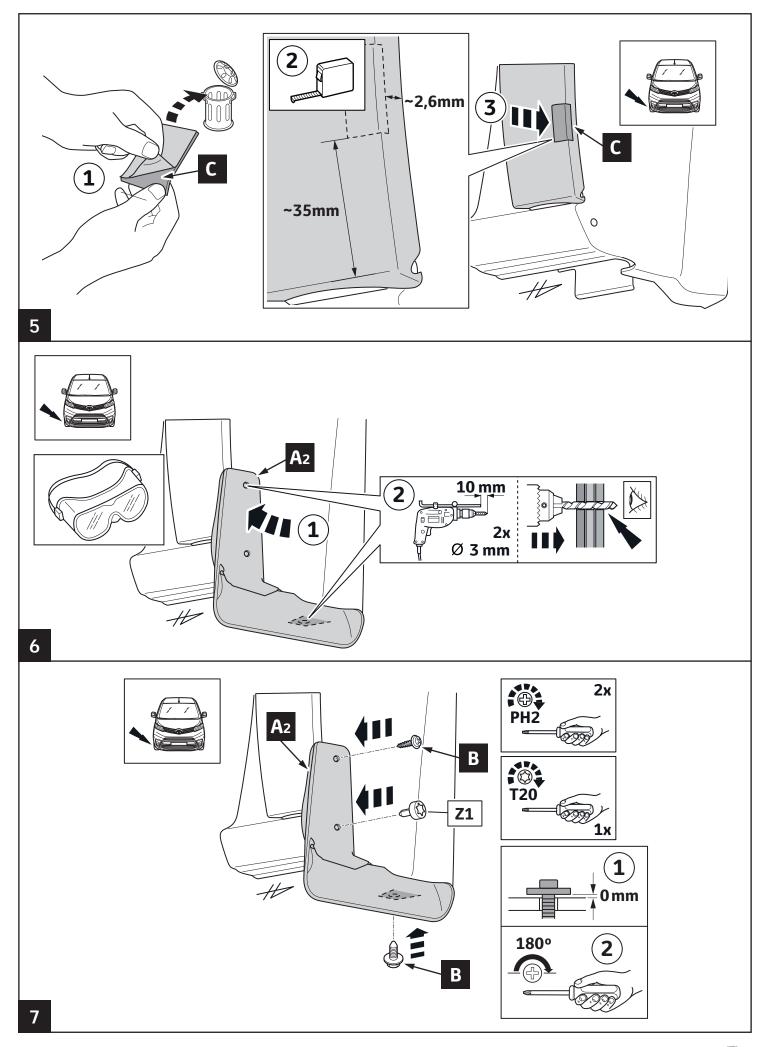

## PROACE / PROACE Verso PROACE Electric / PROACE Verso Electric

ALWAYS A **BETTER** WAY

Front set mudflaps

Installation instructions

Model year: as from 2016/02 (PROACE)

as from 2016/03 (PROACE Verso) as from 2020/10 (PROACE Electric)

as from 2021/01 (PROACE Verso Electric)

Vehicle code: M\*\*\*\*\*-L\*\*\*W

Part number: PZ4L1-H0960-00 (Front set Mudflaps)

Manual reference number: AIM 005 016 - 0

| Revision Record |      |      |      |         |  |  |
|-----------------|------|------|------|---------|--|--|
| Rev. No.        | Date | Page | Step | Remarks |  |  |
|                 |      |      |      |         |  |  |
|                 |      |      |      |         |  |  |
|                 |      |      |      |         |  |  |
|                 |      |      |      |         |  |  |
|                 |      |      |      |         |  |  |
|                 |      |      |      |         |  |  |