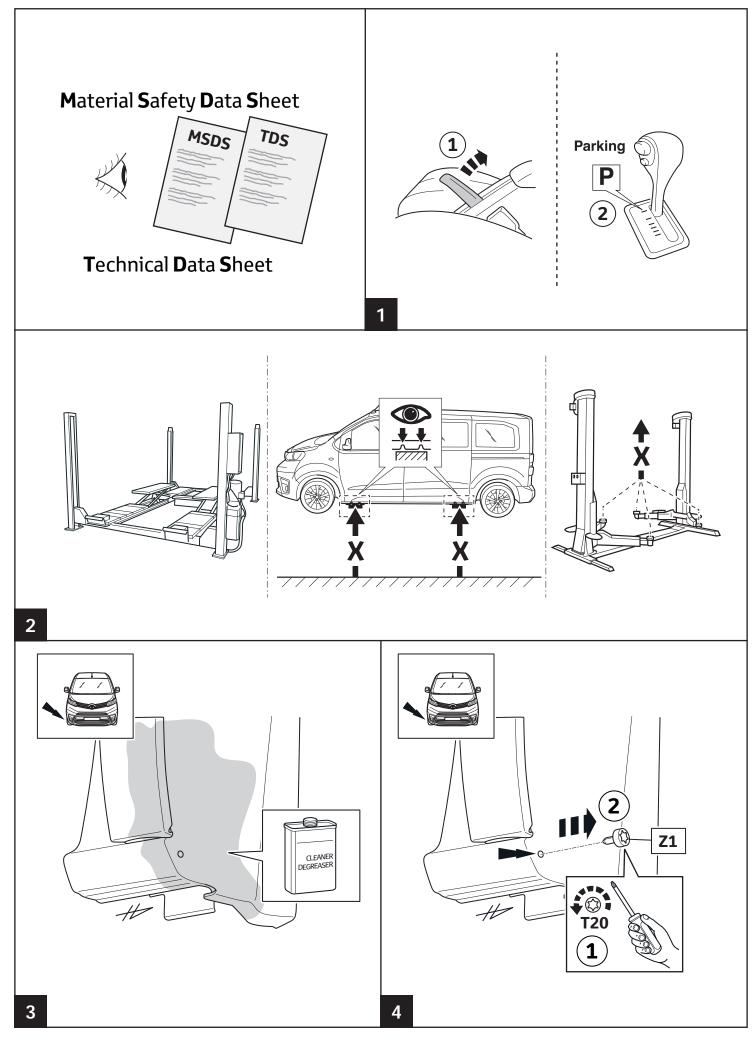

## PROACE / PROACE Verso PROACE Electric / PROACE Verso Electric

ALWAYS A **BETTER** WAY

Front set mudflaps

Installation instructions

Model year: as from 2016/02 (PROACE)

as from 2016/03 (PROACE Verso) as from 2020/10 (PROACE Electric)

as from 2021/01 (PROACE Verso Electric)

Vehicle code: M\*\*\*\*\*-L\*\*\*W

Part number: PZ4L1-H0960-00 (Front set Mudflaps)

Manual reference number: AIM 005 016 - 0

| Revision Record |      |      |      |         |  |  |
|-----------------|------|------|------|---------|--|--|
| Rev. No.        | Date | Page | Step | Remarks |  |  |
|                 |      |      |      |         |  |  |
|                 |      |      |      |         |  |  |
|                 |      |      |      |         |  |  |
|                 |      |      |      |         |  |  |
|                 |      |      |      |         |  |  |
|                 |      |      |      |         |  |  |