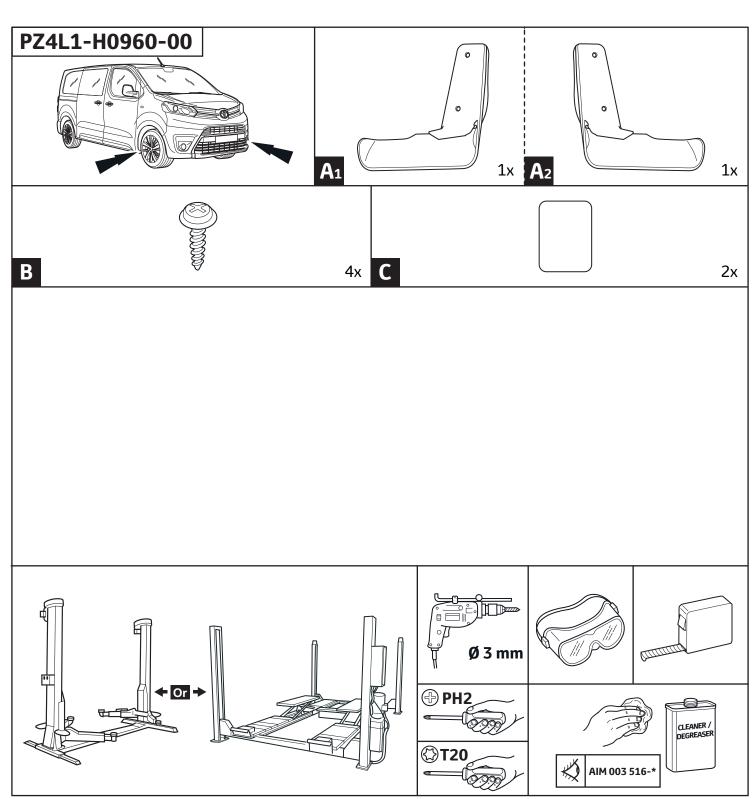

## PROACE / PROACE Verso PROACE Electric / PROACE Verso Electric

ALWAYS A **BETTER** WAY

Front set mudflaps

Installation instructions

Model year: as from 2016/02 (PROACE)

as from 2016/03 (PROACE Verso) as from 2020/10 (PROACE Electric)

as from 2021/01 (PROACE Verso Electric)

Vehicle code: M\*\*\*\*\*-L\*\*\*W

Part number: PZ4L1-H0960-00 (Front set Mudflaps)

Manual reference number: AIM 005 016 - 0

| Revision Record |      |      |      |         |  |  |
|-----------------|------|------|------|---------|--|--|
| Rev. No.        | Date | Page | Step | Remarks |  |  |
|                 |      |      |      |         |  |  |
|                 |      |      |      |         |  |  |
|                 |      |      |      |         |  |  |
|                 |      |      |      |         |  |  |
|                 |      |      |      |         |  |  |
|                 |      |      |      |         |  |  |